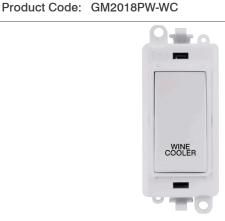

## **Technical Specification**

**Description:** 20AX Double Pole Switch Module

## **General Information**

**Dimensions** 24.5mm (W) x 50mm (H) x 22.5mm (D)

Aperture Dimensions 20mm (W) x 35mm (H)

Module Frame Finish Polar White
Switch Finish Polar White

Laser Etched Legend Wine Cooler