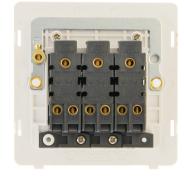

#### **General Information**

| Dimensions                     | 82.5mm (W) x 82.5mm (H) x 2.5mm (D)                                                                                                                                                                                                                                                               |
|--------------------------------|---------------------------------------------------------------------------------------------------------------------------------------------------------------------------------------------------------------------------------------------------------------------------------------------------|
| Insert Finish                  | Black Insert With Stainless Steel Switches                                                                                                                                                                                                                                                        |
| Cover Plate Finishes Available | BS (Brushed Stainless), CH (Polished Chrome), SS (Stainless Steel), BK (Matt Black), PW (Polar<br>White) & RD (Red)                                                                                                                                                                               |
| Materials                      | Insert: Polycarbonate<br>Switch Cover: Stainless Steel<br>Rear Housing: Nylon<br>Terminals: Brass<br>Terminal Screws: Steel & Yellow Passivated<br>Contacts: Silver "on-lay" Copper / Brass<br>Internal Busbars: Formed Pressed Brass<br>Earth Strap: Mild Steel                                  |
| Maximum Voltage                | 250V~ 50Hz                                                                                                                                                                                                                                                                                        |
| Load Rating                    | 10AX (Suitable for Inductive Loads)                                                                                                                                                                                                                                                               |
| Plate Fixing Centres           | 60.3mm                                                                                                                                                                                                                                                                                            |
| Terminal Size                  | 3.5mmø                                                                                                                                                                                                                                                                                            |
| Terminal Torque                | 0.5Nm                                                                                                                                                                                                                                                                                             |
| Terminal Capacity              | 4 x 1.5mm <sup>2</sup> or 2 x 2.5mm <sup>2</sup>                                                                                                                                                                                                                                                  |
| Two Way                        | Yes                                                                                                                                                                                                                                                                                               |
| Ingress Protection             | IP20                                                                                                                                                                                                                                                                                              |
| Back Box Depth                 | 25mm Minimum                                                                                                                                                                                                                                                                                      |
| Termination Type               | Screw                                                                                                                                                                                                                                                                                             |
| Operational Temperature        | -5°C to +40°C                                                                                                                                                                                                                                                                                     |
| Warranty                       | 10 Years                                                                                                                                                                                                                                                                                          |
| Standards                      | BS EN 60669-1:1999 +A1:2002 +A2:2008                                                                                                                                                                                                                                                              |
| Additional Information         | Ensure that the mains supply is isolated before commencing installation and refer to the circuit diagram with the relevant product.<br>Bare earth cables must always be covered with appropriate sleeving and wired to the earth terminal.<br>Interchangeable with modules in the MiniGrid Range. |