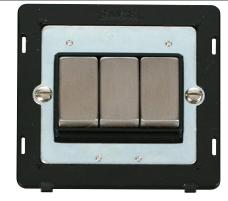

#### Product Code: SIN413BKSS

Description: 10AX Ingot 3 Gang 2 Way Plate Switch Insert

#### **General Information**

| Dimensions                     | 82.5mm (W) x 82.5mm (H) x 2.5mm (D)                                                                                                                                                                                                                                                               |
|--------------------------------|---------------------------------------------------------------------------------------------------------------------------------------------------------------------------------------------------------------------------------------------------------------------------------------------------|
| Insert Finish                  | Black Insert With Stainless Steel Switches                                                                                                                                                                                                                                                        |
| Cover Plate Finishes Available | BS (Brushed Stainless), CH (Polished Chrome), SS (Stainless Steel), BK (Matt Black), PW (Polar<br>White) & RD (Red)                                                                                                                                                                               |
| Materials                      | Insert: Polycarbonate<br>Switch Cover: Stainless Steel<br>Rear Housing: Nylon<br>Terminals: Brass<br>Terminal Screws: Steel & Yellow Passivated<br>Contacts: Silver "on-lay" Copper / Brass<br>Internal Busbars: Formed Pressed Brass<br>Earth Strap: Mild Steel                                  |
| Maximum Voltage                | 250V~ 50Hz                                                                                                                                                                                                                                                                                        |
| Load Rating                    | 10AX (Suitable for Inductive Loads)                                                                                                                                                                                                                                                               |
| Plate Fixing Centres           | 60.3mm                                                                                                                                                                                                                                                                                            |
| Terminal Size                  | 3.5mmø                                                                                                                                                                                                                                                                                            |
| Terminal Torque                | 0.5Nm                                                                                                                                                                                                                                                                                             |
| Terminal Capacity              | 4 x 1.5mm <sup>2</sup> or 2 x 2.5mm <sup>2</sup>                                                                                                                                                                                                                                                  |
| Two Way                        | Yes                                                                                                                                                                                                                                                                                               |
| Ingress Protection             | IP20                                                                                                                                                                                                                                                                                              |
| Back Box Depth                 | 25mm Minimum                                                                                                                                                                                                                                                                                      |
| Termination Type               | Screw                                                                                                                                                                                                                                                                                             |
| Operational Temperature        | -5°C to +40°C                                                                                                                                                                                                                                                                                     |
| Warranty                       | 10 Years                                                                                                                                                                                                                                                                                          |
| Standards                      | BS EN 60669-1:1999 +A1:2002 +A2:2008                                                                                                                                                                                                                                                              |
| Additional Information         | Ensure that the mains supply is isolated before commencing installation and refer to the circuit diagram with the relevant product.<br>Bare earth cables must always be covered with appropriate sleeving and wired to the earth terminal.<br>Interchangeable with modules in the MiniGrid Range. |