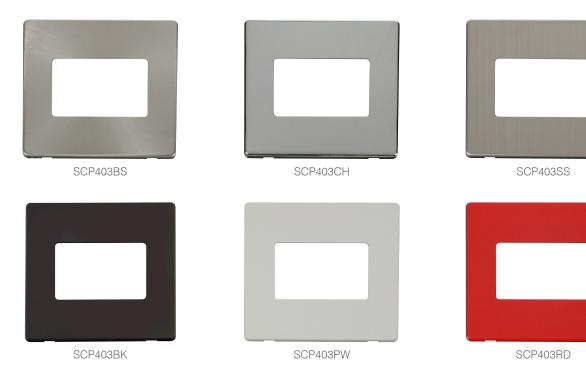

### **Compatible Cover Plates**

# Plate Dimensions 86mm (W) x 86mm (H) x 4mm (D) Cover Plate Finishes Available BS (Brushed Stainless), CH (Polished Chrome), SS (Stainless Steel), BK (Matt Black), PW (Polar White) & RD (Red) Materials: Decorative: Stainless Steel, Black, Polar White & Red: Polycarbonate