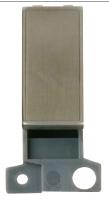

## **Technical Specification**

Product Code: MD008SS

Description: Ingot Blank Module

| General Information     |                                                                                                                                                                                                                                            |
|-------------------------|--------------------------------------------------------------------------------------------------------------------------------------------------------------------------------------------------------------------------------------------|
| Dimensions              | 25mm (W) x 52mm (H) x 20mm (D)                                                                                                                                                                                                             |
| Aperture Dimensions     | 16mm (W) x 31.5mm (H)                                                                                                                                                                                                                      |
| Finish                  | Stainless Steel                                                                                                                                                                                                                            |
| Materials               | Blank: Urea<br>Rear Housing: Nylon<br>Cover: Stainless Steel                                                                                                                                                                               |
| Back Box Depth          | Dependent On Plate Used                                                                                                                                                                                                                    |
| Operational Temperature | -5°C to +40°C                                                                                                                                                                                                                              |
| Warranty                | 10 Years                                                                                                                                                                                                                                   |
| Standards               | BS 5733: 2010                                                                                                                                                                                                                              |
|                         |                                                                                                                                                                                                                                            |
| Additional Information  | Ensure that the mains supply is isolated before commencing installation and refer to the circuit diagram with the relevant product.<br>Bare earth cables must always be covered with appropriate sleeving and wired to the earth terminal. |