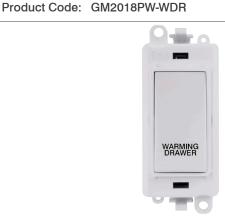

## **Technical Specification**

**Description:** 20AX Double Pole Switch Module

## **General Information**

**Dimensions** 24.5mm (W) x 50mm (H) x 22.5mm (D)

Aperture Dimensions 20mm (W) x 35mm (H)

Module Frame Finish Polar White

Switch Finish Polar White

Laser Etched Legend Warming Drawer

Terminal Size 5mmø
Termination Type Screw
Terminal Torque 1.2Nm

**Terminal Capacity** 3 x 2.5mm², 2 x 4mm² **Product Markings** Warming Drawer

Back Box Depth Dependent On Plate Used

Operational Temperature -5°C to +40°C