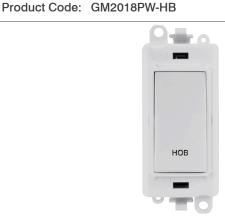

## **Technical Specification**

**Description:** 20AX Double Pole Switch Module

## **General Information**

**Dimensions** 24.5mm (W) x 50mm (H) x 22.5mm (D)

Aperture Dimensions 20mm (W) x 35mm (H)

Module Frame Finish Polar White

Switch Finish Polar White

Laser Etched Legend Hob

Materials Body & Insert: Nylon