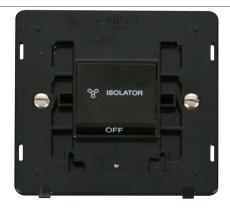

## **Technical Specification**

Product Code: SIN020BK Description: 10A 3 Pole Fan Isolation Plate Switch Insert

Representative Image

## **Technical Specification**

Product Code: SIN020BK Description: 10A 3 Pole Fan Isolation Plate Switch Insert