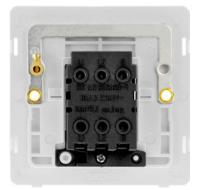

Earth Strap: Mild Steel

Maximum Voltage 250V∼ 50Hz

Load Rating 10AX (Suitable for Inductive Loads)

Plate Fixing Centres 60.3mm
Terminal Size 3.5mmø
Terminal Torque 0.4Nm

**Terminal Capacity** 4 x 1.5mm<sup>2</sup> or 2 x 2.5mm<sup>2</sup>

Triple Pole Yes
Ingress Protection IP20

Back Box Depth 25mm Minimum
Operational Temperature -5°C to +40°C

Warranty 10 Years

**Standards** BS EN 60669-1:1999 +A1:2002 +A2:2008

Additional Information Ensure that the mains supply is isolated before commencing installation and refer to the circuit