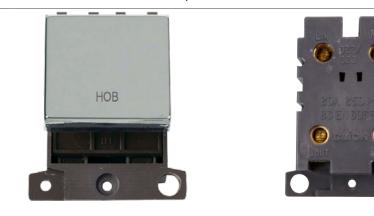

## Product Code: MD022CH-HB

Description: 20A Double Pole Switch Module

## **General Information**

| Dimensions              | 41mm (W) x 52.5mm (H) x 22mm (D)                                                                                                                                                                                                           |
|-------------------------|--------------------------------------------------------------------------------------------------------------------------------------------------------------------------------------------------------------------------------------------|
| Aperture Dimensions     | 32mm (W) x 31.5mm (H)                                                                                                                                                                                                                      |
| Finish                  | Polished Chrome                                                                                                                                                                                                                            |
| Materials               | Rocker Switch: Urea<br>Rear Housing: Nylon<br>Switch Cover: Stainless Steel<br>Terminals: Brass<br>Terminal Screws: Steel & Yellow Passivated<br>Contacts: Silver "on-lay" Copper / Brass<br>Internal Busbars: Formed Pressed Brass        |
| Maximum Voltage         | 250V 50Hz                                                                                                                                                                                                                                  |
| Load Rating             | 20A                                                                                                                                                                                                                                        |
| Terminal Size           | 4.4mmø                                                                                                                                                                                                                                     |
| Terminal Torque         | 1.2Nm                                                                                                                                                                                                                                      |
| Terminal Capacity       | 4 x 1.5mm <sup>2</sup> or 2 x 2.5mm <sup>2</sup>                                                                                                                                                                                           |
| Product Markings        | Hob                                                                                                                                                                                                                                        |
| Back Box Depth          | Dependent On Plate Used                                                                                                                                                                                                                    |
| Operational Temperature | -5°C to +40°C                                                                                                                                                                                                                              |
| Warranty                | 10 Years                                                                                                                                                                                                                                   |
| Standards               | BS EN 60669-1:1999 +A1:2002 +A2:2008                                                                                                                                                                                                       |
| Additional Information  | Ensure that the mains supply is isolated before commencing installation and refer to the circuit diagram with the relevant product.<br>Bare earth cables must always be covered with appropriate sleeving and wired to the earth terminal. |
|                         |                                                                                                                                                                                                                                            |