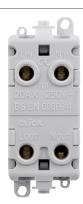

Materials Body & Insert: Nylon

Switch: Urea Terminals: Brass

Terminal Screws: Steel & Yellow Passivated Contacts: Silver "on-lay" Copper / Brass

Maximum Voltage 250V 50Hz

Load Rating 20AX (Suitable For Inductive Loads)

Terminal Size 5mmø
Termination Type Screw
Terminal Torque 1.2Nm

**Terminal Capacity** 3 x 2.5mm<sup>2</sup> or 1 x 4mm<sup>2</sup>

Product Markings Microwave

Back Box Depth Dependent On Plate Used

Operational Temperature -5°C to +40°C