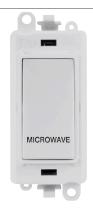

## **Technical Specification**

Product Code: GM2018PW-MW Description: 20AX Double Pole Switch Module

## **General Information**

**Dimensions** 24.5mm (W) x 50mm (H) x 22.5mm (D)

Aperture Dimensions 20mm (W) x 35mm (H)

Module Frame Finish Polar White
Switch Finish Polar White
Laser Etched Legend Microwave