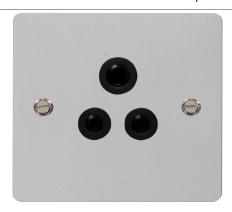

## **Technical Specification**

CLICK® Scolmoregroup

Product Code: FPCH038BK Description: 5A Round Pin Socket Outlet

Representative Image

## **General Information**

Plate Design & Finish Flat Plate Polished Chrome

Insert Colour Black

Materials Front Plate: Stainless Steel

Insert: Urea

Rear Housing: Nylon Terminals: Brass

Terminal Screws: Steel & Yellow Passivated Internal Busbars: Formed Pressed Brass

Earth Strap: Mild Steel

Maximum Voltage 250V∼ 50Hz

Load Rating 5A
Plate Fixing Centres 60.3mm
Terminal Size 5mmø
Terminal Torque 1.2Nm

**Terminal Capacity** 4 x 1.5mm<sup>2</sup> or 3 x 2.5mm<sup>2</sup>