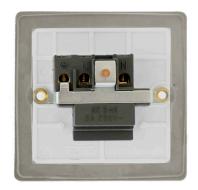

## **General Information**

Plate Design & Finish Flat Plate Polished Chrome

Insert Colour Black

Materials Front Plate: Stainless Steel

Insert: Urea

Rear Housing: Nylon Terminals: Brass

Terminal Screws: Steel & Yellow Passivated Internal Busbars: Formed Pressed Brass

Earth Strap: Mild Steel

Maximum Voltage 250V∼ 50Hz

Load Rating 5A
Plate Fixing Centres 60.3mm
Terminal Size 5mmø
Terminal Torque 1.2Nm

**Terminal Capacity** 4 x 1.5mm<sup>2</sup> or 3 x 2.5mm<sup>2</sup>

Switched No
Twin Earth Terminals No
Ingress Protection IP20

Warranty 10 Years

Standards BS 546: 1950

**Additional Information** 

Ensure that the mains supply is isolated before commencing installation and refer to the circuit