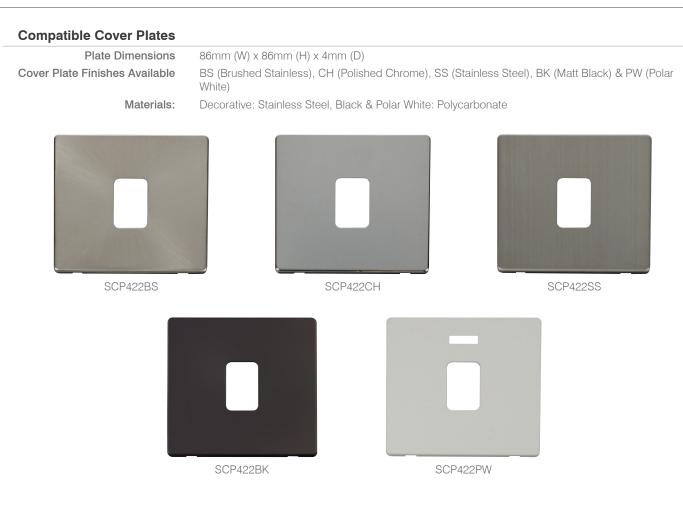

## Product Code: SIN722BKBS

Description: 20A Ingot Double Pole Plate Switch Insert

Representative Image

| General Information            |                                                                                                                                                                                                                                                                 |
|--------------------------------|-----------------------------------------------------------------------------------------------------------------------------------------------------------------------------------------------------------------------------------------------------------------|
| Dimensions                     | 82.5mm (W) x 82.5mm (H) x 2.5mm (D)                                                                                                                                                                                                                             |
| Insert Finish                  | Black Insert With Brushed Stainless Switch                                                                                                                                                                                                                      |
| Cover Plate Finishes Available | BS (Brushed Stainless), CH (Polished Chrome), SS (Stainless Steel), BK (Matt Black) & PW (Polar White)                                                                                                                                                          |
| Materials                      | Insert: Polycarbonate<br>Rear Housing: Urea<br>Switch Cover: Stainless Steel<br>Terminals: Brass<br>Terminal Screws: Steel & Yellow Passivated<br>Contacts: Silver "on-lay" Copper / Brass<br>Internal Busbars: Formed Pressed Brass<br>Earth Strap: Mild Steel |
| Maximum Voltage                | 250V~ 50Hz                                                                                                                                                                                                                                                      |
| Load Rating                    | 20A                                                                                                                                                                                                                                                             |
| Plate Fixing Centres           | 60.3mm                                                                                                                                                                                                                                                          |
| Terminal Size                  | 5mmø                                                                                                                                                                                                                                                            |
| Terminal Torque                | 1.8Nm                                                                                                                                                                                                                                                           |
| Terminal Capacity              | 4 x 2.5mm <sup>2</sup>                                                                                                                                                                                                                                          |
| Double Pole                    | Yes                                                                                                                                                                                                                                                             |
| Twin Earth Terminals           | Yes                                                                                                                                                                                                                                                             |
| Ingress Protection             | IP20                                                                                                                                                                                                                                                            |
| Back Box Depth                 | 35mm Minimum                                                                                                                                                                                                                                                    |
| Operational Temperature        | -5°C to +40°C                                                                                                                                                                                                                                                   |
| Warranty                       | 10 Years                                                                                                                                                                                                                                                        |
| Standards                      | BS EN 60669-1:1999 +A1:2002 +A2:2008                                                                                                                                                                                                                            |
| Additional Information         | Ensure that the mains supply is isolated before commencing installation and refer to the circuit<br>diagram with the relevant product.<br>Bare earth cables must always be covered with appropriate sleeving and wired to the earth terminal.                   |