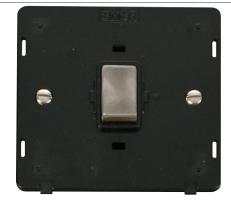

## Product Code: SIN722BKBS

Description: 20A Ingot Double Pole Plate Switch Insert

Representative Image

| General Information            |                                                                                                                                                                                                                                                                 |
|--------------------------------|-----------------------------------------------------------------------------------------------------------------------------------------------------------------------------------------------------------------------------------------------------------------|
| Dimensions                     | 82.5mm (W) x 82.5mm (H) x 2.5mm (D)                                                                                                                                                                                                                             |
| Insert Finish                  | Black Insert With Brushed Stainless Switch                                                                                                                                                                                                                      |
| Cover Plate Finishes Available | BS (Brushed Stainless), CH (Polished Chrome), SS (Stainless Steel), BK (Matt Black) & PW (Polar White)                                                                                                                                                          |
| Materials                      | Insert: Polycarbonate<br>Rear Housing: Urea<br>Switch Cover: Stainless Steel<br>Terminals: Brass<br>Terminal Screws: Steel & Yellow Passivated<br>Contacts: Silver "on-lay" Copper / Brass<br>Internal Busbars: Formed Pressed Brass<br>Earth Strap: Mild Steel |
| Maximum Voltage                | 250V~ 50Hz                                                                                                                                                                                                                                                      |
| Load Rating                    | 20A                                                                                                                                                                                                                                                             |
| Plate Fixing Centres           | 60.3mm                                                                                                                                                                                                                                                          |
| Terminal Size                  | 5mmø                                                                                                                                                                                                                                                            |
| Terminal Torque                | 1.8Nm                                                                                                                                                                                                                                                           |
| Terminal Capacity              | 4 x 2.5mm <sup>2</sup>                                                                                                                                                                                                                                          |
| Double Pole                    | Yes                                                                                                                                                                                                                                                             |
| Twin Earth Terminals           | Yes                                                                                                                                                                                                                                                             |
| Ingress Protection             | IP20                                                                                                                                                                                                                                                            |
| Back Box Depth                 | 35mm Minimum                                                                                                                                                                                                                                                    |
| Operational Temperature        | -5°C to +40°C                                                                                                                                                                                                                                                   |
| Warranty                       | 10 Years                                                                                                                                                                                                                                                        |
| Standards                      | BS EN 60669-1:1999 +A1:2002 +A2:2008                                                                                                                                                                                                                            |
| Additional Information         | Ensure that the mains supply is isolated before commencing installation and refer to the circuit<br>diagram with the relevant product.<br>Bare earth cables must always be covered with appropriate sleeving and wired to the earth terminal.                   |