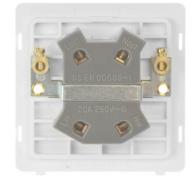

## Product Code: SIN722BKBS

Description: 20A Ingot Double Pole Plate Switch Insert

Representative Image

| General Information            |                                                                                                                                                                                                                                                                 |
|--------------------------------|-----------------------------------------------------------------------------------------------------------------------------------------------------------------------------------------------------------------------------------------------------------------|
| Dimensions                     | 82.5mm (W) x 82.5mm (H) x 2.5mm (D)                                                                                                                                                                                                                             |
| Insert Finish                  | Black Insert With Brushed Stainless Switch                                                                                                                                                                                                                      |
| Cover Plate Finishes Available | BS (Brushed Stainless), CH (Polished Chrome), SS (Stainless Steel), BK (Matt Black) & PW (Polar White)                                                                                                                                                          |
| Materials                      | Insert: Polycarbonate<br>Rear Housing: Urea<br>Switch Cover: Stainless Steel<br>Terminals: Brass<br>Terminal Screws: Steel & Yellow Passivated<br>Contacts: Silver "on-lay" Copper / Brass<br>Internal Busbars: Formed Pressed Brass<br>Earth Strap: Mild Steel |
| Maximum Voltage                | 250V~ 50Hz                                                                                                                                                                                                                                                      |
| Load Rating                    | 20A                                                                                                                                                                                                                                                             |
| Plate Fixing Centres           | 60.3mm                                                                                                                                                                                                                                                          |
| Terminal Size                  | 5mmø                                                                                                                                                                                                                                                            |
| Terminal Torque                | 1.8Nm                                                                                                                                                                                                                                                           |
| Terminal Capacity              | 4 x 2.5mm <sup>2</sup>                                                                                                                                                                                                                                          |
| Double Pole                    | Yes                                                                                                                                                                                                                                                             |
| Twin Earth Terminals           | Yes                                                                                                                                                                                                                                                             |
| Ingress Protection             | IP20                                                                                                                                                                                                                                                            |
| Back Box Depth                 | 35mm Minimum                                                                                                                                                                                                                                                    |
| Operational Temperature        | -5°C to +40°C                                                                                                                                                                                                                                                   |
| Warranty                       | 10 Years                                                                                                                                                                                                                                                        |
| Standards                      | BS EN 60669-1:1999 +A1:2002 +A2:2008                                                                                                                                                                                                                            |
| Additional Information         | Ensure that the mains supply is isolated before commencing installation and refer to the circuit<br>diagram with the relevant product.<br>Bare earth cables must always be covered with appropriate sleeving and wired to the earth terminal.                   |