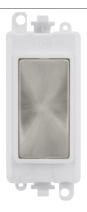

## **Technical Specification**

Product Code: GM2008PWSC Description: Blank Module

## **General Information**

 $\label{eq:decomposition} \textbf{Dimensions} \qquad 24.5 \text{mm (W)} \times 50 \text{mm (H)} \times 12 \text{mm (D)}$ 

Aperture Dimensions 20mm (W) x 35mm (H)

Module Frame Finish Polar White

Module Finish Satin Chrome

Materials Body & Insert: Nylon

Insert Cover: Stainless Steel

Operational Temperature -5°C to +40°C

Warranty 10 Years

**Standards** BS 5733: 2010

Additional Information Ensure that the mains supply is isolated before commencing installation and refer to the circuit