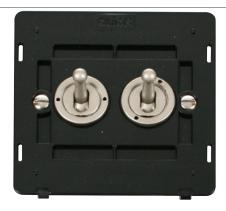

## **Technical Specification**

Product Code: SIN422PN Description: 10AX 2 Gang 2 Way Toggle Plate Switch Insert

Representative Image

## **General Information**

**Dimensions** 82.5mm (W) x 82.5mm (H) x 2.5mm (D)

Insert Finish Black Insert With Pearl Nickel Switches

Cover Plate Finishes Available BS (Brushed Stainless), CH (Polished Chrome), SS (Stainless Steel), BK (Matt Black) & PW (Polar

White)

Materials Insert: Polycarbonate

Switch Front & Nut: Cast Zinc Rear Housing: Nylon

Terminals: Brass

Terminal Screws: Steel & Yellow Passivated Contacts: Silver "on-lay" Copper / Brass Internal Busbars: Formed Pressed Brass

Earth Strap: Mild Steel

Maximum Voltage 250V~ 50Hz

Load Rating 10AX (Suitable for Inductive Loads)

Plate Fixing Centres 60.3mm

**Terminal Size** 4.9mm x 4.1mm

**Terminal Torque** 1.2Nm

**Terminal Capacity** 4 x 1.5mm<sup>2</sup> or 2 x 2.5mm<sup>2</sup>

Two Way Yes Ingress Protection IP20

Back Box Depth 35mm Minimum
Operational Temperature -5°C to +40°C

Warranty 10 Years

**Standards** BS EN 60669-1:1999 +A1:2002 +A2:2008

Additional Information Ensure that the mains supply is isolated before commencing installation and refer to the circuit