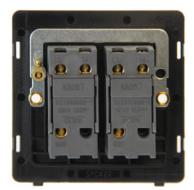

## **Technical Specification**

Product Code: SIN422PN Description: 10AX 2 Gang 2 Way Toggle Plate Switch Insert

## **General Information**

**Dimensions** 82.5mm (W) x 82.5mm (H) x 2.5mm (D)

Insert Finish Black Insert With Pearl Nickel Switches

Cover Plate Finishes Available BS (Brushed Stainless), CH (Polished Chrome), SS (Stainless Steel), BK (Matt Black) & PW (Polar

White)

Materials Insert: Polycarbonate

Switch Front & Nut: Cast Zinc Rear Housing: Nylon

Terminals: Brass

Terminal Screws: Steel & Yellow Passivated Contacts: Silver "on-lay" Copper / Brass Internal Busbars: Formed Pressed Brass

Earth Strap: Mild Steel

Maximum Voltage 250V~ 50Hz

Load Rating 10AX (Suitable for Inductive Loads)

Plate Fixing Centres 60.3mm

**Terminal Size** 4.9mm x 4.1mm

**Terminal Torque** 1.2Nm

**Terminal Capacity** 4 x 1.5mm<sup>2</sup> or 2 x 2.5mm<sup>2</sup>

Two Way Yes Ingress Protection IP20

Back Box Depth 35mm Minimum
Operational Temperature -5°C to +40°C

Warranty 10 Years

**Standards** BS EN 60669-1:1999 +A1:2002 +A2:2008

Additional Information Ensure that the mains supply is isolated before commencing installation and refer to the circuit