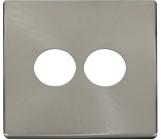

## **Compatible Cover Plates**

Plate Dimensions 86mm (W) x 86mm (H) x 4mm (D)

BS (Brushed Stainless), CH (Polished Chrome), SS (Stainless Steel), BK (Matt Black) & PW (Polar Cover Plate Finishes Available

Materials: Decorative: Stainless Steel, Black & Polar White: Polycarbonate

SCP222BS SCP222CH

SCP222BK

SCP222PW