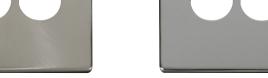

## **Compatible Cover Plates**

Plate Dimensions 86mm (W) x 86mm (H) x 4mm (D)

BS (Brushed Stainless), CH (Polished Chrome), SS (Stainless Steel), BK (Matt Black) & PW (Polar Cover Plate Finishes Available

Materials: Decorative: Stainless Steel, Black & Polar White: Polycarbonate

SCP222BS SCP222CH

SCP222BK

SCP222PW