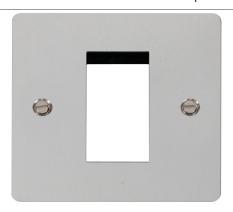

## **Technical Specification**

Product Code: FPCH310 Description: 1 Gang New Media™ Unfurnished Plate - 1 Aperture

Representative Image

## **General Information**

**Dimensions** 86mm (W) x 86mm (H) x 1.3mm (D)

**Dimensions With Gasket** 86mm (W) x 86mm (H) x 3mm (D)

Plate Design & Finish Flat Plate Polished Chrome

Materials Front Plate: Stainless Steel

Insert: Nylon

Earth Strap: Mild Steel

Plate Fixing Centres 60.3mm Ingress Protection IP20

Back Box Depth Dependent On Modules Fitted

Operational Temperature -5°C to +40°C

Warranty 10 Years

**Standards** BS 5733: 2010