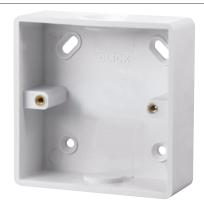

## **Technical Specification**

Product Code: CMA240

Description: 1 Gang 29mm Deep PVC Pattress Box - Conduit

## **General Information**

**Dimensions** 86.5mm (W) x 86.5mm (H) x 29mm (D)

Material Composition Pattress Box: PVC

Threaded Lug: Brass

Back Box Knockouts $2 \times 20 \text{mm} \varnothing$ Temperature Rating $-5^{\circ}\text{C to } +40^{\circ}\text{C}$ 