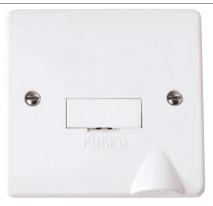

## **Technical Specification**

Product Code: CMA049

**Description:** 3A Fused Connection Unit With Optional Flex Outlet