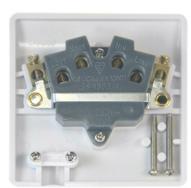

## **General Information**

Material Composition Front Plate & Rocker Switch: Urea

Rear Housing: Urea Terminals: Brass

Terminal Screws: Steel & Yellow Passivated Internal Busbars: Formed Pressed Brass

Earth Strap: Mild Steel

**Terminal Capacity** 4 x 2.5mm<sup>2</sup> or 2 x 4mm<sup>2</sup>

Switched No
Twin Earth Terminals Yes
Flex Outlet Yes

Back Box Depth 25mm Minimum
Temperature Rating -5°C to +40°C

Warranty 20 Years

**Standards** BS 1363-4: 2016 +A1: 2018