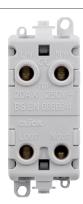

Switch: Urea Terminals: Brass

Terminal Screws: Steel & Yellow Passivated Contacts: Silver "on-lay" Copper / Brass

Maximum Voltage 250V 50Hz

Load Rating 20AX (Suitable For Inductive Loads)

Terminal Size 5mmø
Termination Type Screw
Terminal Torque 1.2Nm

**Terminal Capacity** 3 x 2.5mm<sup>2</sup> or 1 x 4mm<sup>2</sup>

Product Markings Freezer

Back Box Depth Dependent On Plate Used

Operational Temperature -5°C to +40°C

Warranty 10 Years

**Standards** BS EN 60669-1:2018