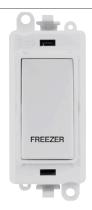

## **Technical Specification**

Product Code: GM2018PW-FZ Description: 20AX Double Pole Switch Module

## **General Information**

**Dimensions** 24.5mm (W) x 50mm (H) x 22.5mm (D)

Aperture Dimensions 20mm (W) x 35mm (H)

Module Frame Finish Polar White

Switch Finish Polar White

Laser Etched Legend Freezer

Materials Body & Insert: Nylon