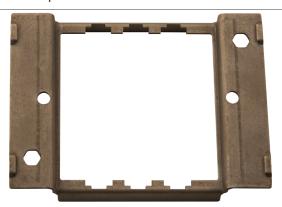

## **Technical Specification**

Product Code: SIN20200 Description: 1 & 2 GridPro® Module Insert

## **General Information**

Dimensions 82mm (W) x 60mm (H) x 8mm (D)

Materials Insert: Galvanised Steel

Terminals: Brass

Terminal Screw: Steel & Yellow Passivated

Plate Fixing Centres 60.3mm 
Operational Temperature  $-5^{\circ}\text{C to } +40^{\circ}\text{C}$ 