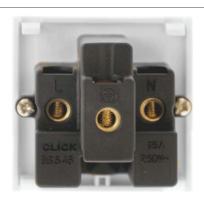

Maximum Voltage 250V∼ 50Hz

Load Rating 15A
Terminal Size 5mmø
Terminal Torque 2.5Nm

**Terminal Capacity** 3 x 2.5mm<sup>2</sup> or 2 x 4mm<sup>2</sup>

Ingress Protection IP20

Back Box Depth Dependent on Plate Used

Termination Type Screw

Operational Temperature -5°C to +40°C

Warranty 1 Year

**Standards** BS 546: 1950