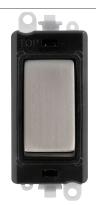

## **Technical Specification**

Product Code: GM2001BKSS Description: 20AX 1 Way Switch Module

## **General Information**

**Dimensions** 24.5mm (W) x 50mm (H) x 22.5mm (D)

Aperture Dimensions 20mm (W) x 35mm (H)

Module Frame Finish Black

Switch Finish Stainless Steel

Materials Body & Insert: Nylon

Switch: Urea

Switch Cover: Stainless Steel

Terminals: Brass

Terminal Screws: Steel & Yellow Passivated Contacts: Silver "on-lay" Copper / Brass

Maximum Voltage 250V 50Hz

Load Rating 20AX (Suitable For Inductive Loads)