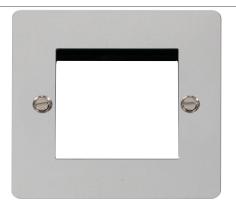

## **Technical Specification**

Product Code: FPCH311 Description: 1 Gang New Media™ Unfurnished Plate - 2 Apertures

Representative Image

## **General Information**

 $\label{eq:definition} \textbf{Dimensions} \qquad 86 \text{mm (W)} \times 86 \text{mm (H)} \times 1.3 \text{mm (D)}$ 

**Dimensions With Gasket** 86mm (W) x 86mm (H) x 3mm (D)

Plate Design & Finish Flat Plate Polished Chrome

Materials Front Plate: Stainless Steel

Insert: Nylon

Earth Strap: Mild Steel

Plate Fixing Centres 60.3mm Ingress Protection IP20

Back Box Depth Dependent On Modules Fitted