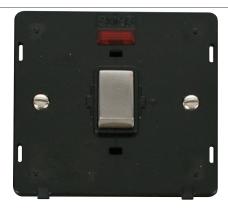

## **Technical Specification**

Product Code: SIN723BKSS Description: 20A Ingot Double Pole Plate Switch With Neon Insert

Representative Image

## **General Information**

 $\textbf{Dimensions} \hspace{0.5in} 82.5 \text{mm (W)} \times 82.5 \text{mm (H)} \times 2.5 \text{mm (D)} \\$ 

Insert Finish Black Insert With Stainless Steel Switch

Cover Plate Finishes Available BS (Brushed Stainless), CH (Polished Chrome), SS (Stainless Steel), BK (Matt Black) & PW (Polar

White)

Materials Insert: Polycarbonate

Rear Housing: Urea

Switch Cover: Stainless Steel Neon Lens: Polycarbonate

Terminals: Brass

Terminal Screws: Steel & Yellow Passivated Contacts: Silver "on-lay" Copper / Brass Internal Busbars: Formed Pressed Brass

Earth Strap: Mild Steel

Maximum Voltage 250V~ 50Hz

Load Rating 20A

Plate Fixing Centres 60.3mm
Terminal Size 5mmø
Terminal Torque 1.8Nm
Terminal Censeity 4 x 2.5mm²

Terminal Capacity 4 x 2.5mm<sup>2</sup>

Double Pole Yes

Twin Earth Terminals Yes
Neon Indicator Yes (Red)
Ingress Protection IP20

**Back Box Depth** 35mm Minimum **Operational Temperature** -5°C to +40°C

Warranty 10 Years

**Standards** BS EN 60669-1:1999 +A1:2002 +A2:2008