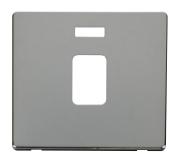

## **Compatible Cover Plates**

Plate Dimensions 86mm (W) x 86mm (H) x 4mm (D)

Cover Plate Finishes Available BS (Brushed Stainless), CH (Polished Chrome), SS (Stainless Steel), BK (Matt Black) & PW (Polar

White

Materials: Decorative: Stainless Steel, Black & Polar White: Polycarbonate

SCP423CH

SCP423SS

SCP423BK

SCP423PW