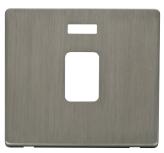

## **Compatible Cover Plates**

Plate Dimensions 86mm (W) x 86mm (H) x 4mm (D)

Cover Plate Finishes Available BS (Brushed Stainless), CH (Polished Chrome), SS (Stainless Steel), BK (Matt Black) & PW (Polar

White

Materials: Decorative: Stainless Steel, Black & Polar White: Polycarbonate

SCP423CH

SCP423SS

SCP423BK

SCP423PW