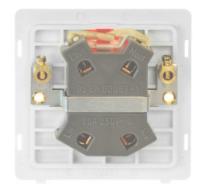

Ensure that the mains supply is isolated before commencing installation and refer to the circuit diagram with the relevant product.

Bare earth cables must always be covered with appropriate sleeving and wired to the earth terminal.

**Additional Information** 