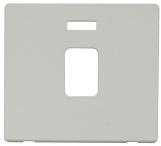

## **Compatible Cover Plates**

Plate Dimensions 86mm (W) x 86mm (H) x 4mm (D)

Cover Plate Finishes Available BS (Brushed Stainless), CH (Polished Chrome), SS (Stainless Steel), BK (Matt Black) & PW (Polar

White

Materials: Decorative: Stainless Steel, Black & Polar White: Polycarbonate

SCP423CH

SCP423SS

SCP423BK

SCP423PW