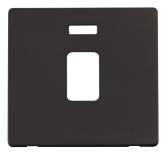

## **Compatible Cover Plates**

Plate Dimensions 86mm (W) x 86mm (H) x 4mm (D)

Cover Plate Finishes Available BS (Brushed Stainless), CH (Polished Chrome), SS (Stainless Steel), BK (Matt Black) & PW (Polar

White

Materials: Decorative: Stainless Steel, Black & Polar White: Polycarbonate

SCP423CH

SCP423SS

SCP423BK

SCP423PW