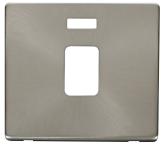

## **Compatible Cover Plates**

Plate Dimensions 86mm (W) x 86mm (H) x 4mm (D)

Cover Plate Finishes Available BS (Brushed Stainless), CH (Polished Chrome), SS (Stainless Steel), BK (Matt Black) & PW (Polar

White

Materials: Decorative: Stainless Steel, Black & Polar White: Polycarbonate

SCP423CH

SCP423SS

SCP423BK

SCP423PW