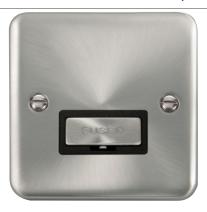

## **Technical Specification**

CLICK® ScolmoreGROUP

Product Code: DPSC750BK Description: 13A Ingot Fused Connection Unit

Representative Image

## **General Information**

Plate Design & Finish Rounded Profile Satin Chrome

Insert & Gasket Colour Black

Materials Front Plate: Stainless Steel

Insert & Housing: Urea

Fuse Drawer Cover: Stainless Steel

Terminals: Brass