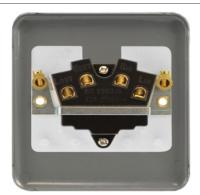

Terminal Screws: Steel & Yellow Passivated Internal Busbars: Formed Pressed Brass

Earth Strap: Mild Steel

Maximum Voltage 250V∼ 50Hz

Load Rating 13A

Plate Fixing Centres 60.3mm

Terminal Size 5mmø

Terminal Torque 2.5Nm

**Terminal Capacity** 4 x 2.5mm<sup>2</sup> or 2 x 4mm<sup>2</sup>

Switched No Twin Earth Terminals Yes

Fuse Fitted 13A (BS 1362)

Ingress Protection IP20

Warranty 10 Years

**Standards** BS 1363-4: 2016 +A1: 2018