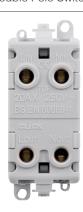

Switch: Urea Terminals: Brass

Terminal Screws: Steel & Yellow Passivated Contacts: Silver "on-lay" Copper / Brass

Maximum Voltage 250V 50Hz

Load Rating 20AX (Suitable For Inductive Loads)

Terminal Size 5mmø
Termination Type Screw
Terminal Torque 1.2Nm

**Terminal Capacity** 3 x 2.5mm<sup>2</sup> or 1 x 4mm<sup>2</sup>

Product Markings Fan

Back Box Depth Dependent On Plate Used

Operational Temperature -5°C to +40°C

Warranty 10 Years

**Standards** BS EN 60669-1:2018