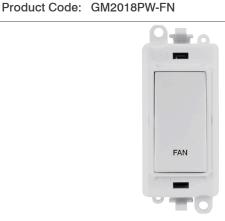

## **Technical Specification**

**Description:** 20AX Double Pole Switch Module

## **General Information**

**Dimensions** 24.5mm (W) x 50mm (H) x 22.5mm (D)

Aperture Dimensions 20mm (W) x 35mm (H)

Module Frame Finish Polar White

Switch Finish Polar White

Laser Etched Legend Fan

Materials Body & Insert: Nylon

**Terminal Capacity** 3 x 2.5mm<sup>2</sup> or 1 x 4mm<sup>2</sup>

Product Markings Fan

Back Box Depth Dependent On Plate Used

Operational Temperature -5°C to +40°C

Warranty 10 Years

**Standards** BS EN 60669-1:2018