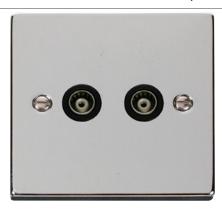

## **Technical Specification**

Product Code: VPCH159BK Description: Twin Isolated Coaxial Outlet

Representative Image

## **General Information**

Dimensions 88mm (W) x 88mm (H) x 8mm (D)

**Dimensions With Gasket** 91mm (W) x 91mm (H) x 9mm (D)

Plate Design & Finish Victorian Polished Chrome

Insert & Gasket Colour Black

Materials Front Plate: Stainless Steel

Insert: Urea

Earth Plate: Mild Steel Terminals: Brass Gasket: Nylon

Plate Fixing Centres 60.3mm

Isolated Yes Shielded No

Ingress Protection IP20

**Back Box Depth** 16mm Minimum **Operational Temperature** -5°C to +40°C