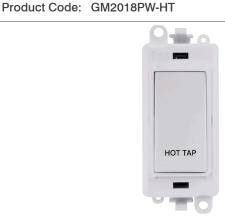

## **Technical Specification**

Description: 20AX Double Pole Switch Module

## **General Information**

**Dimensions** 24.5mm (W) x 50mm (H) x 22.5mm (D)

Aperture Dimensions 20mm (W) x 35mm (H)

Module Frame Finish Polar White

Switch Finish Polar White

Laser Etched Legend Hot Tap

Materials Body & Insert: Nylon

**Terminal Capacity** 3 x 2.5mm<sup>2</sup>, 2 x 4mm<sup>2</sup>

Product Markings Hot Tap

Back Box Depth Dependent On Plate Used

Operational Temperature -5°C to +40°C

Warranty 10 Years

**Standards** BS EN 60669-1:2018