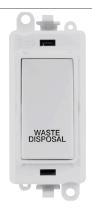

## **Technical Specification**

Product Code: GM2018PW-WD **Description:** 20AX Double Pole Switch Module

## **General Information**

24.5mm (W) x 50mm (H) x 22.5mm (D) **Dimensions** 

**Aperture Dimensions** 20mm (W) x 35mm (H)

Module Frame Finish Polar White Switch Finish Polar White

Laser Etched Legend Waste Disposal

Terminal Size 5mmø **Termination Type** Screw **Terminal Torque** 1.2Nm

 $3 \times 2.5 \text{mm}^2 \text{ or } 1 \times 4 \text{mm}^2$ **Terminal Capacity** 

**Product Markings** Waste Disposal

Dependent On Plate Used **Back Box Depth** 