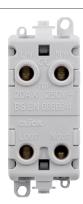

> Materials Body & Insert: Nylon

Switch: Urea Terminals: Brass

Terminal Screws: Steel & Yellow Passivated

Contacts: Silver "on-lay" Copper / Brass

Maximum Voltage 250V 50Hz

> Load Rating 20AX (Suitable For Inductive Loads)

Terminal Size 5mmø **Termination Type** Screw **Terminal Torque** 1.2Nm

 $3 \times 2.5 \text{mm}^2 \text{ or } 1 \times 4 \text{mm}^2$ **Terminal Capacity** 

**Product Markings** Waste Disposal

Dependent On Plate Used **Back Box Depth** 