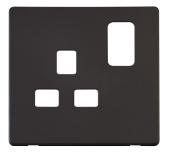

## **Compatible Cover Plates**

Plate Dimensions 86mm (W) x 86mm (H) x 4mm (D)

Cover Plate Finishes Available BS (Brushed Stainless), CH (Polished Chrome), SS (Stainless Steel), BK (Matt Black) & PW (Polar

White)

Materials: Decorative: Stainless Steel, Black & Polar White: Polycarbonate

SCP435CH

SCP435SS

SCP435BK

Scolmore Park, Landsberg, Lichfield Road Industrial Estate, Tamworth, Staffordshire, B79 7XB United Kingdom **T:** +44 (0)1827 63454 | **F:** +44 (0)1827 63362