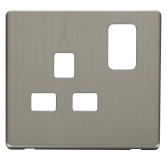

## **Compatible Cover Plates**

Plate Dimensions 86mm (W) x 86mm (H) x 4mm (D)

Cover Plate Finishes Available BS (Brushed Stainless), CH (Polished Chrome), SS (Stainless Steel), BK (Matt Black) & PW (Polar

White)

Materials: Decorative: Stainless Steel, Black & Polar White: Polycarbonate

SCP435CH

SCP435SS

SCP435BK

Scolmore Park, Landsberg, Lichfield Road Industrial Estate, Tamworth, Staffordshire, B79 7XB United Kingdom **T:** +44 (0)1827 63454 | **F:** +44 (0)1827 63362