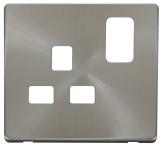

## **Compatible Cover Plates**

Plate Dimensions 86mm (W) x 86mm (H) x 4mm (D)

Cover Plate Finishes Available BS (Brushed Stainless), CH (Polished Chrome), SS (Stainless Steel), BK (Matt Black) & PW (Polar

White)

Materials: Decorative: Stainless Steel, Black & Polar White: Polycarbonate

SCP435CH

SCP435SS

SCP435BK

Scolmore Park, Landsberg, Lichfield Road Industrial Estate, Tamworth, Staffordshire, B79 7XB United Kingdom **T:** +44 (0)1827 63454 | **F:** +44 (0)1827 63362