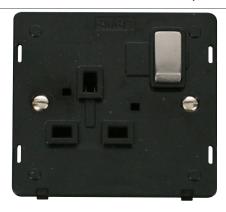

## **Technical Specification**

CLICK® ScolmoreGROUP

Product Code: SIN535BKSS Description: 13A Ingot 1 Gang Double Pole Switched Socket Outlet Insert

Representative Image

## **General Information**

 $\textbf{Dimensions} \hspace{0.5in} 82.5 \text{mm (W)} \times 82.5 \text{mm (H)} \times 2.5 \text{mm (D)} \\$ 

Insert Finish Black Insert With Stainless Steel Switch

Cover Plate Finishes Available BS (Brushed Stainless), CH (Polished Chrome), SS (Stainless Steel), BK (Matt Black) & PW (Polar

White)

Materials Insert: Polycarbonate

Rear Housing: Urea

Switch Cover: Stainless Steel

Terminals: Brass

Terminal Screws: Steel & Yellow Passivated Contacts: Silver "on-lay" Copper / Brass Internal Busbars: Formed Pressed Brass

Earth Strap: Mild Steel

Maximum Voltage 250V∼ 50Hz

Load Rating 13A

Plate Fixing Centres 60.3mm
Terminal Size 5mmø
Terminal Torque 2.5Nm

**Terminal Capacity** 4 x 2.5mm<sup>2</sup>, 2 x 4mm<sup>2</sup>

Double Pole Yes
Ingress Protection IP20