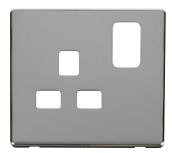

## **Compatible Cover Plates**

Plate Dimensions 86mm (W) x 86mm (H) x 4mm (D)

Cover Plate Finishes Available BS (Brushed Stainless), CH (Polished Chrome), SS (Stainless Steel), BK (Matt Black) & PW (Polar

White)

Materials: Decorative: Stainless Steel, Black & Polar White: Polycarbonate

SCP435CH

SCP435SS

SCP435BK

Scolmore Park, Landsberg, Lichfield Road Industrial Estate, Tamworth, Staffordshire, B79 7XB United Kingdom **T:** +44 (0)1827 63454 | **F:** +44 (0)1827 63362