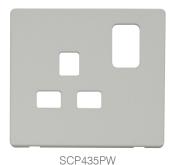

## **Compatible Cover Plates**

Plate Dimensions 86mm (W) x 86mm (H) x 4mm (D)

Cover Plate Finishes Available BS (Brushed Stainless), CH (Polished Chrome), SS (Stainless Steel), BK (Matt Black) & PW (Polar

White)

Materials: Decorative: Stainless Steel, Black & Polar White: Polycarbonate

SCP435CH

SCP435SS

SCP435BK

Scolmore Park, Landsberg, Lichfield Road Industrial Estate, Tamworth, Staffordshire, B79 7XB United Kingdom **T:** +44 (0)1827 63454 | **F:** +44 (0)1827 63362