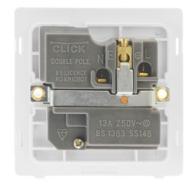

Earth Strap: Mild Steel

Maximum Voltage 250V∼ 50Hz

Load Rating 13A

Plate Fixing Centres 60.3mm
Terminal Size 5mmø
Terminal Torque 2.5Nm

**Terminal Capacity** 4 x 2.5mm<sup>2</sup>, 2 x 4mm<sup>2</sup>

Double Pole Yes
Ingress Protection IP20

Back Box Depth 35mm Minimum
Operational Temperature -5°C to +40°C

Warranty 10 Years

**Standards** BS 1363-2: 2016 +A1: 2018

**Additional Information** Ensure that the mains supply is isolated before commencing installation and refer to the circuit