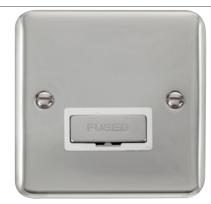

## Product Code: DPCH750WH

Description: 13A Ingot Fused Connection Unit

**Representative Image** 

## **General Information**

| No                                                                                                                                                                       |
|--------------------------------------------------------------------------------------------------------------------------------------------------------------------------|
| $4 \times 2.5 \text{mm}^2 \text{ or } 2 \times 4 \text{mm}^2$                                                                                                            |
| 2.5Nm                                                                                                                                                                    |
| 5mmø                                                                                                                                                                     |
| 60.3mm                                                                                                                                                                   |
| 13A                                                                                                                                                                      |
| 250V~ 50Hz                                                                                                                                                               |
| Earth Strap: Mild Steel                                                                                                                                                  |
| Insert & Housing: Urea<br>Fuse Drawer Cover: Stainless Steel<br>Terminals: Brass<br>Terminal Screws: Steel & Yellow Passivated<br>Internal Busbars: Formed Pressed Brass |
| Front Plate: Stainless Steel                                                                                                                                             |
| White                                                                                                                                                                    |
| Rounded Profile Polished Chrome                                                                                                                                          |
| 88mm (W) x 88mm (H) x 8mm (D)<br>91mm (W) x 91mm (H) x 9mm (D)                                                                                                           |
|                                                                                                                                                                          |