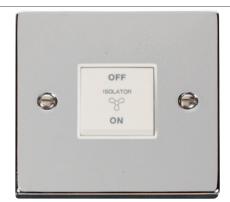

## Product Code: VPCH020WH

Description: 10A 3 Pole Fan Isolation Plate Switch

**Representative Image** 

| General Information     |                                                                                                                                                                                                                                                                                         |
|-------------------------|-----------------------------------------------------------------------------------------------------------------------------------------------------------------------------------------------------------------------------------------------------------------------------------------|
| Dimensions              | 88mm (W) x 88mm (H) x 8mm (D)                                                                                                                                                                                                                                                           |
| Dimensions With Gasket  | 91mm (W) x 91mm (H) x 9mm (D)                                                                                                                                                                                                                                                           |
| Plate Design & Finish   | Victorian Polished Chrome                                                                                                                                                                                                                                                               |
| Insert & Gasket Colour  | White                                                                                                                                                                                                                                                                                   |
| Materials               | Front Plate: Stainless Steel<br>Insert & Rocker Switch: Urea<br>Rear Housing: Nylon<br>Terminals: Brass<br>Terminal Screws: Steel & Yellow Passivated<br>Contacts: Silver "on-lay" Copper / Brass<br>Internal Busbars: Formed Pressed Brass<br>Earth Strap: Mild Steel<br>Gasket: Nylon |
| Maximum Voltage         | 250V~ 50Hz                                                                                                                                                                                                                                                                              |
| Load Rating             | 10A                                                                                                                                                                                                                                                                                     |
| Plate Fixing Centres    | 60.3mm                                                                                                                                                                                                                                                                                  |
| Terminal Size           | 3.5mmø                                                                                                                                                                                                                                                                                  |
| Terminal Torque         | 0.4Nm                                                                                                                                                                                                                                                                                   |
| Terminal Capacity       | 4 x 1.5mm <sup>2</sup> or 2 x 2.5mm <sup>2</sup>                                                                                                                                                                                                                                        |
| Triple Pole             | Yes                                                                                                                                                                                                                                                                                     |
| Ingress Protection      | IP20                                                                                                                                                                                                                                                                                    |
| Back Box Depth          | 16mm Minimum                                                                                                                                                                                                                                                                            |
| Operational Temperature | $-5^{\circ}C$ to $+40^{\circ}C$                                                                                                                                                                                                                                                         |
| Warranty                | 10 Years                                                                                                                                                                                                                                                                                |
| Standards               | BS EN 60669-1:1999 +A1:2002 +A2:2008                                                                                                                                                                                                                                                    |
| Additional Information  | Ensure that the mains supply is isolated before commencing installation and refer to the circuit<br>diagram with the relevant product.<br>Bare earth cables must always be covered with appropriate sleeving and wired to the earth terminal.                                           |