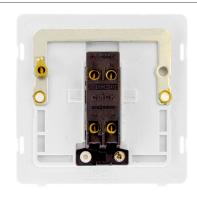

## **Technical Specification**

Product Code: SIN425BKCH Description: 10AX Ingot 1 Gang Intermediate Plate Switch Insert

## **General Information**

 $\textbf{Dimensions} \hspace{0.5cm} 82.5 \text{mm (W)} \times 82.5 \text{mm (H)} \times 2.5 \text{mm (D)}$ 

Insert Finish Black Insert With Polished Chrome Switch

Cover Plate Finishes Available BS (Brushed Stainless), CH (Polished Chrome), SS (Stainless Steel), BK (Matt Black), PW (Polar

White) & RD (Red)

Materials Insert: Polycarbonate

Switch Cover: Stainless Steel Rear Housing: Nylon Terminals: Brass

Terminal Screws: Steel & Yellow Passivated Contacts: Silver "on-lay" Copper / Brass Internal Busbars: Formed Pressed Brass

Earth Strap: Mild Steel

Maximum Voltage 250V~ 50Hz

Load Rating 10AX (Suitable for Inductive Loads)

Plate Fixing Centres 60.3mm
Terminal Size 3.5mmø
Terminal Torque 0.5Nm

**Terminal Capacity** 4 x 1.5mm<sup>2</sup> or 2 x 2.5mm<sup>2</sup>

Intermediate Yes
Ingress Protection IP20

Back Box Depth 25mm Minimum

Termination Type Screw

Operational Temperature -5°C to +40°C

Warranty 10 Years

**Standards** BS EN 60669-1:1999 +A1:2002 +A2:2008

**Additional Information** Ensure that the mains supply is isolated before commencing installation and refer to the circuit

diagram with the relevant product.

Bare earth cables must always be covered with appropriate sleeving and wired to the earth terminal.

Interchangeable with modules in the MiniGrid Range.