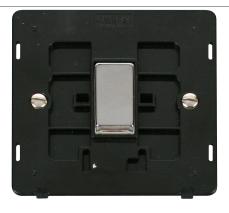

## **Technical Specification**

Product Code: SIN425BKCH Description: 10AX Ingot 1 Gang Intermediate Plate Switch Insert

## **General Information**

 $\textbf{Dimensions} \hspace{0.5cm} 82.5 \text{mm (W)} \times 82.5 \text{mm (H)} \times 2.5 \text{mm (D)}$ 

Insert Finish Black Insert With Polished Chrome Switch

Cover Plate Finishes Available BS (Brushed Stainless), CH (Polished Chrome), SS (Stainless Steel), BK (Matt Black), PW (Polar

White) & RD (Red)

Materials Insert: Polycarbonate

Switch Cover: Stainless Steel Rear Housing: Nylon Terminals: Brass

Terminal Screws: Steel & Yellow Passivated Contacts: Silver "on-lay" Copper / Brass Internal Busbars: Formed Pressed Brass

Earth Strap: Mild Steel

Maximum Voltage 250V~ 50Hz

Load Rating 10AX (Suitable for Inductive Loads)

Plate Fixing Centres 60.3mm
Terminal Size 3.5mmø
Terminal Torque 0.5Nm

**Terminal Capacity** 4 x 1.5mm<sup>2</sup> or 2 x 2.5mm<sup>2</sup>

Intermediate Yes
Ingress Protection IP20

Back Box Depth 25mm Minimum

Termination Type Screw

Operational Temperature -5°C to +40°C

Warranty 10 Years

**Standards** BS EN 60669-1:1999 +A1:2002 +A2:2008

**Additional Information** Ensure that the mains supply is isolated before commencing installation and refer to the circuit

diagram with the relevant product.

Bare earth cables must always be covered with appropriate sleeving and wired to the earth terminal.

Interchangeable with modules in the MiniGrid Range.