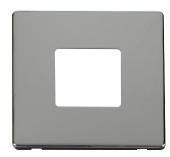

## **Compatible Cover Plates**

Plate Dimensions 86mm (W) x 86mm (H) x 4mm (D)

Cover Plate Finishes Available BS (Brushed Stainless), CH (Polished Chrome), SS (Stainless Steel), BK (Matt Black), PW (Polar

White) & RD (Red)

Materials: Decorative: Stainless Steel, Black, Polar White & Red: Polycarbonate

SCP402BS

SCP402CH

SCP402SS

SCP402BK

SCP402PW