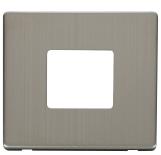

## **Compatible Cover Plates**

Plate Dimensions 86mm (W) x 86mm (H) x 4mm (D)

Cover Plate Finishes Available BS (Brushed Stainless), CH (Polished Chrome), SS (Stainless Steel), BK (Matt Black), PW (Polar

White) & RD (Red)

Materials: Decorative: Stainless Steel, Black, Polar White & Red: Polycarbonate

SCP402BS

SCP402CH

SCP402SS

SCP402BK

SCP402PW