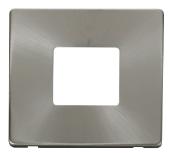

## **Compatible Cover Plates**

Plate Dimensions 86mm (W) x 86mm (H) x 4mm (D)

Cover Plate Finishes Available BS (Brushed Stainless), CH (Polished Chrome), SS (Stainless Steel), BK (Matt Black), PW (Polar

White) & RD (Red)

Materials: Decorative: Stainless Steel, Black, Polar White & Red: Polycarbonate

SCP402BS

SCP402CH

SCP402SS

SCP402BK

SCP402PW