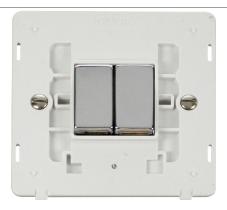

## **Technical Specification**

Product Code: SIN412PWCH Description: 10AX Ingot 2 Gang 2 Way Plate Switch Insert

## **General Information**

**Dimensions** 82.5mm (W) x 82.5mm (H) x 2.5mm (D)

**Insert Finish** Polar White Insert With Polished Chrome Switches

Cover Plate Finishes Available BS (Brushed Stainless), CH (Polished Chrome), SS (Stainless Steel), BK (Matt Black), PW (Polar

White) & RD (Red)

Materials Insert: Polycarbonate

Switch Cover: Stainless Steel Rear Housing: Nylon Terminals: Brass

Terminal Screws: Steel & Yellow Passivated Contacts: Silver "on-lay" Copper / Brass Internal Busbars: Formed Pressed Brass

Earth Strap: Mild Steel

Maximum Voltage 250V~ 50Hz

Load Rating 10AX (Suitable for Inductive Loads)

Plate Fixing Centres 60.3mm
Terminal Size 3.5mmø
Terminal Torque 0.5Nm

**Terminal Capacity** 4 x 1.5mm<sup>2</sup> or 2 x 2.5mm<sup>2</sup>

Two Way Yes Ingress Protection IP20

Back Box Depth 25mm Minimum

Termination Type Screw

Operational Temperature -5°C to +40°C

Warranty 10 Years

**Standards** BS EN 60669-1:1999 +A1:2002 +A2:2008

**Additional Information** Ensure that the mains supply is isolated before commencing installation and refer to the circuit