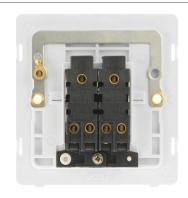

## **General Information**

**Dimensions** 82.5mm (W) x 82.5mm (H) x 2.5mm (D)

**Insert Finish** Polar White Insert With Polished Chrome Switches

Cover Plate Finishes Available BS (Brushed Stainless), CH (Polished Chrome), SS (Stainless Steel), BK (Matt Black), PW (Polar

White) & RD (Red)

Materials Insert: Polycarbonate

Switch Cover: Stainless Steel Rear Housing: Nylon Terminals: Brass

Terminal Screws: Steel & Yellow Passivated Contacts: Silver "on-lay" Copper / Brass Internal Busbars: Formed Pressed Brass

Earth Strap: Mild Steel

Maximum Voltage 250V~ 50Hz

Load Rating 10AX (Suitable for Inductive Loads)

Plate Fixing Centres 60.3mm
Terminal Size 3.5mmø
Terminal Torque 0.5Nm

**Terminal Capacity** 4 x 1.5mm<sup>2</sup> or 2 x 2.5mm<sup>2</sup>

Two Way Yes Ingress Protection IP20

Back Box Depth 25mm Minimum

Termination Type Screw

Operational Temperature -5°C to +40°C

Warranty 10 Years

**Standards** BS EN 60669-1:1999 +A1:2002 +A2:2008

**Additional Information** Ensure that the mains supply is isolated before commencing installation and refer to the circuit