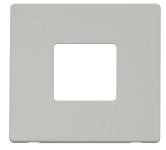

## **Compatible Cover Plates**

Plate Dimensions 86mm (W) x 86mm (H) x 4mm (D)

Cover Plate Finishes Available BS (Brushed Stainless), CH (Polished Chrome), SS (Stainless Steel), BK (Matt Black), PW (Polar

White) & RD (Red)

Materials: Decorative: Stainless Steel, Black, Polar White & Red: Polycarbonate

SCP402BS

SCP402CH

SCP402SS

SCP402BK

SCP402PW