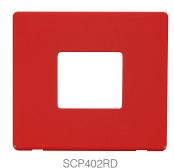

## **Compatible Cover Plates**

Plate Dimensions 86mm (W) x 86mm (H) x 4mm (D)

Cover Plate Finishes Available BS (Brushed Stainless), CH (Polished Chrome), SS (Stainless Steel), BK (Matt Black), PW (Polar

White) & RD (Red)

Materials: Decorative: Stainless Steel, Black, Polar White & Red: Polycarbonate

SCP402BS

SCP402CH

SCP402SS

SCP402BK

SCP402PW