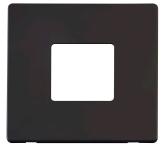

## **Compatible Cover Plates**

Plate Dimensions 86mm (W) x 86mm (H) x 4mm (D)

Cover Plate Finishes Available BS (Brushed Stainless), CH (Polished Chrome), SS (Stainless Steel), BK (Matt Black), PW (Polar

White) & RD (Red)

Materials: Decorative: Stainless Steel, Black, Polar White & Red: Polycarbonate

SCP402BS

SCP402CH

SCP402SS

SCP402BK

SCP402PW