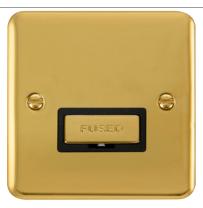

## **Technical Specification**

CLICK® ScolmoreGROUP

Product Code: DPBR750BK Description: 13A Ingot Fused Connection Unit

Representative Image

## **General Information**

Plate Design & Finish Rounded Profile Polished Brass

Insert & Gasket Colour Black

Materials Front Plate: Stainless Steel

Insert & Housing: Urea

Fuse Drawer Cover: Stainless Steel