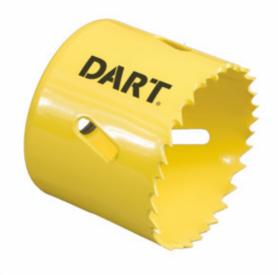

## **DART 65mm Premium Holesaw**

Variable pitched premium 8% Cobalt holesaw suitable for professional use. Due to the high cobalt content, this holesaw offers resistance and long life, coupled with a smooth and fast cutting action. The holesaw has a 38mm cutting depth and precision set teeth for aggressive material penetration and swarf clearance. Enhanced heat and wear resistance gives a greater product life, and will cut a wide range of thin and thick gauge materials. The holesaw will cut, Stainless Steel, Steel, Aluminium, Sheet Metals, Mild Metals, Non-ferrous Metals, Cast Iron, Hard and Soft Wood and PVC.