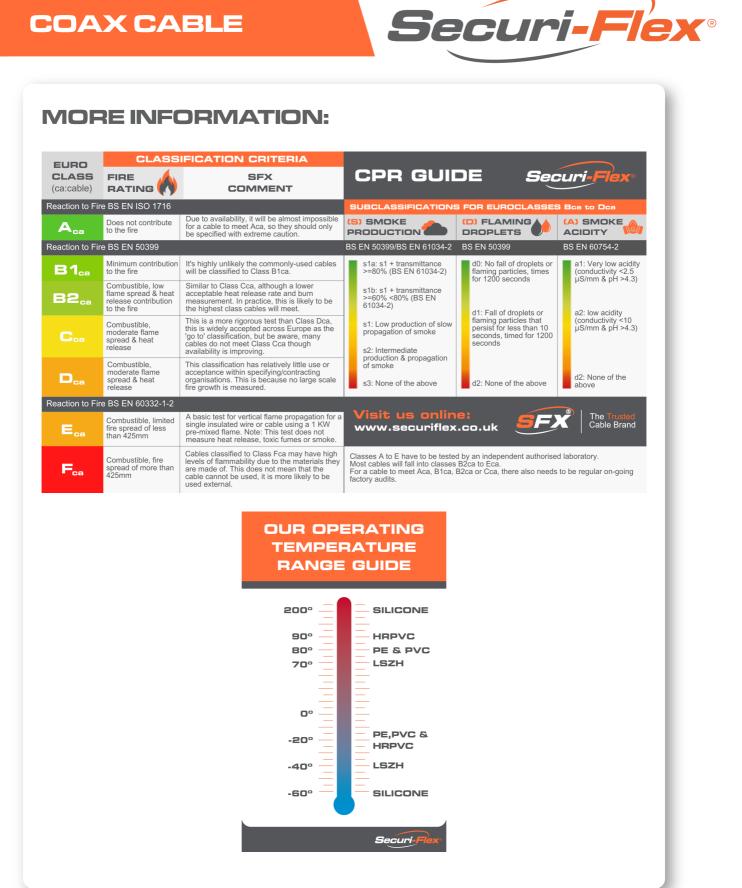

#### Electrical Characteristics

| Outer Conductor DC resistance @ 20°C | <450/km       |
|--------------------------------------|---------------|
| Rated Temperature (°C)               | -20°C to 80°C |
|                                      |               |