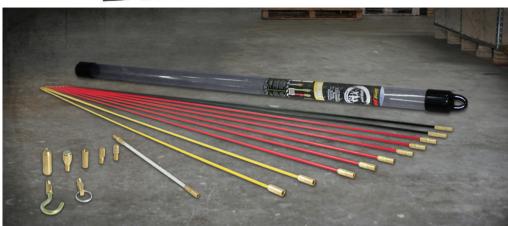

### Deluxe Set CRSD

The Deluxe Set gives you 4 different rod flexibility choices and offers an excellent range of functionality.

Whether your job is industrial or domestic, the Deluxe Set has you covered. The set has saved countless hours for installers and electricians over the years, and continues to be a very popular choice.

#### Contents

- 2 x 6mm black Adoxim 5® 1m rods
- 6 x 5mm red Adoxim 5<sup>®</sup> 1m rods
- 2 x 4mm yellow Adoxim 5<sup>®</sup> 1m rods
- 1 x 175mm nylon Flexi Lead
- 1 x Domed Bullet
- 1 x Flat Bullet
- 1 x Gender Changer
- 1 x Super Magnet
- 1 x Super Beam
- 1 x Tuff Hook
- 1 x Mini Eye & Ring
- 1 x Tough carry tube