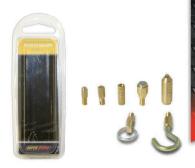

# **BITS TUBE**

## Deluxe Set Bits Tube CRSD-BT

The Deluxe Set Bits Tube features 7 innovative attachments, specifically designed to be compatible with all Cable Rods to give you the right tool to do the right job, whatever the situation.

## Contents

- 1 x Domed Bullet
- 1 x Flat Bullet
- 1 x Gender Changer
- 1 x Super Magnet
- 1 x Super Beam
- 1 x Mini Eye & Ring
- 1 x Tuff Hook