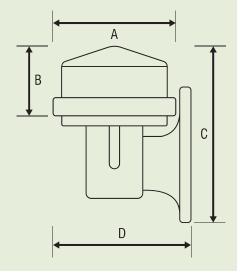

## Construction:

121

Enclosures made from UV stabilised polycarbonate, fit for requirement of UL94 5VA flammability standards