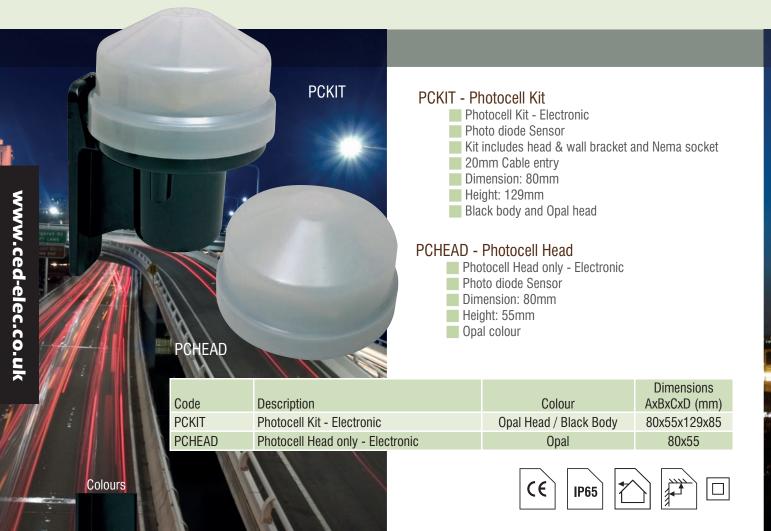

## Photocells - Dusk to Dawn

## Photocell Features:

- Made to BSEN 5008-1
- 230/240v 50Hz fitting
- Typical Load of 2x250W HPS or 1000W Tungsten
- Time delay function prevents the control unit from being harmed through repeated switching by disturbances such as car lighting and lightning. It is especially useful in areas with unstable voltage supply
- 10-15 Second Switching Delay
- Electrical life of 5000 cycles

## Construction:

121

Enclosures made from UV stabilised polycarbonate, fit for requirement of UL94 5VA flammability standards

## Dusk to Dawn:

Black

- Adjustable to nature lighting level and turns off during the daytime on at night
- Photocell turns on when surrounding light is <16Lux
- Photocell turns off when surrounding light is >80Lux
- Suitable for road lamps, courtyard lamps, hallway lamps & door lamps