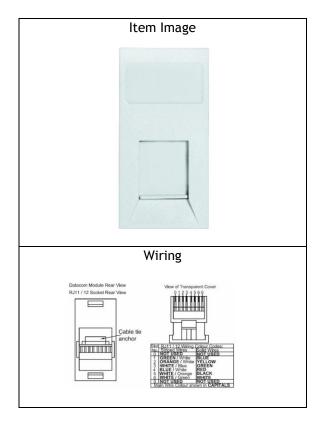

## MOD-J12 W

EuroFix 50X25mm Modular RJ12 White. Standard Insert will be White.

| Primary Range             | EuroFix                              |  |
|---------------------------|--------------------------------------|--|
| Insert Type               | RJ 6 Wire Telephone Outlets          |  |
| Plate Finish              | ·                                    |  |
| Frame Finish              |                                      |  |
| Switch Colour             |                                      |  |
| Body & Switch Trim        | White                                |  |
| Height                    |                                      |  |
| Width                     |                                      |  |
| Depth                     |                                      |  |
| Fixing Hole Centres       |                                      |  |
| Minimum Wall Box Depth    | 35mm                                 |  |
| Wattage                   |                                      |  |
| Switched Poles            | n/a                                  |  |
| Current Rating            |                                      |  |
| Voltage                   |                                      |  |
| Max load                  |                                      |  |
| Contact Gap Minimum       | n/a                                  |  |
| Terminal Capacity 1       |                                      |  |
| Terminal Capacity 2       |                                      |  |
| Terminal Capacity 3       |                                      |  |
| Terminal Capacity 4       |                                      |  |
| Terminal Capacity 5       |                                      |  |
| Earth Terminal Capacity 1 | 5 x 1mm2                             |  |
| Earth Terminal Capacity 2 | 4 x 1.5mm2                           |  |
| Earth Terminal Capacity 3 | 3 x 2.5mm2                           |  |
| Earth Terminal Capacity 4 | 1 x 4mm2 Multi-Strand                |  |
| Earth Terminal Capacity 5 | 1 x 6mm2                             |  |
| Product Class 1           | Must be earthed (ref BS7671 415.2.1) |  |
| Ambient Operating         | -5° to +40°C                         |  |
| Temperature               | 3 10 10 0                            |  |
| Recommended Location      | Indoor use only                      |  |
| Standard/Approval         |                                      |  |
| Patents and Trademarks    |                                      |  |