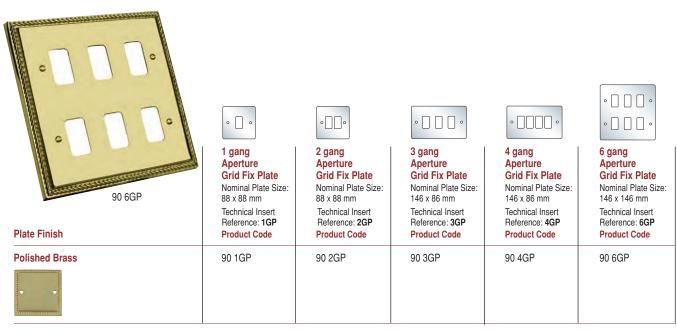

### Georgian GRID-IT Grid Fix Plates complete with Fixing Grid

Minimum Wall Box Depth is dependent on the GRID-IT insert fitted - please see the GRID-IT section for our complete range of inserts.

322