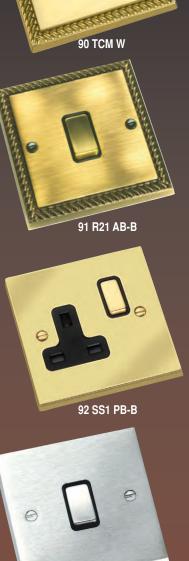

### Quality Accessories on Georgian and Victorian Plates

Capturing all the charm and elegance of the Georgian and Victorian period.

The plates are traditional cast brass with a choice of finishes. The range consists of two designs, Georgian and Victorian.

- Georgian comes in two finishes and the Victorian in six
- Switch inserts to match the plate finish
- Standard box-fix electrical accessories
- Grid Fix and Euro Fix options are also available (see separate GRID-IT and EuroFix sections).