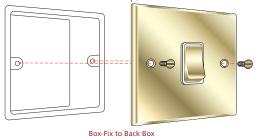

- Georgian comes in two finishes and the Victorian in six
- Switch inserts to match the plate finish
- Standard box-fix electrical accessories
- Grid Fix and Euro Fix options are also available (see separate GRID-IT and EuroFix sections).