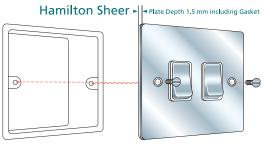

## Hamilton Sheer

## GRID-IT Grid Fix Plates complete with Fixing Grid Minimum Wall Box Depth is dependent on the Grid Fix insert fitted - please see the GRID-IT

|                  | Minimum Wall Box Depth is dependent on the Grid Fix insert fitted - please see the GRID-IT section for our complete range of inserts. |                                                                                                                              |                                                                                                                               |                                                                                                                               |                                                                                                              |
|------------------|---------------------------------------------------------------------------------------------------------------------------------------|------------------------------------------------------------------------------------------------------------------------------|-------------------------------------------------------------------------------------------------------------------------------|-------------------------------------------------------------------------------------------------------------------------------|--------------------------------------------------------------------------------------------------------------|
|                  | · • •                                                                                                                                 | ·                                                                                                                            | • <u> </u>                                                                                                                    | •       •                                                                                                                     |                                                                                                              |
| 88 6GP           | 1 gang Aperture<br>Grid Fix Plate<br>Nominal Plate Size:<br>86 x 86 mm<br>Technical Insert<br>Reference: 1GP<br>Product Code          | 2 gang Aperture<br>Grid Fix Plate<br>Nominal Plate Size:<br>86 x 86 mm<br>Technical Insert<br>Reference: 2GP<br>Product Code | 3 gang Aperture<br>Grid Fix Plate<br>Nominal Plate Size:<br>146 x 86 mm<br>Technical Insert<br>Reference: 3GP<br>Product Code | 4 gang Aperture<br>Grid Fix Plate<br>Nominal Plate Size:<br>146 x 86 mm<br>Technical Insert<br>Reference: 4GP<br>Product Code | 6 gang Aperture Grid Fix Plate Nominal Plate Size: 146 x 146 mm Technical Insert Reference: 6GP Product Code |
| Gloss White      | 80 1GP                                                                                                                                | 80 2GP                                                                                                                       | 80 3GP                                                                                                                        | 80 4GP                                                                                                                        | 80 6GP                                                                                                       |
| o o              |                                                                                                                                       |                                                                                                                              |                                                                                                                               |                                                                                                                               |                                                                                                              |
| Bright Chrome    | 87 1GP                                                                                                                                | 87 2GP                                                                                                                       | 87 3GP                                                                                                                        | 87 4GP                                                                                                                        | 87 6GP                                                                                                       |
| 0 0              |                                                                                                                                       |                                                                                                                              |                                                                                                                               |                                                                                                                               |                                                                                                              |
| Satin Chrome     | 86 1GP                                                                                                                                | 86 2GP                                                                                                                       | 86 3GP                                                                                                                        | 86 4GP                                                                                                                        | 86 6GP                                                                                                       |
| •                |                                                                                                                                       |                                                                                                                              |                                                                                                                               |                                                                                                                               |                                                                                                              |
| Polished Brass   | 81 1GP                                                                                                                                | 81 2GP                                                                                                                       | 81 3GP                                                                                                                        | 81 4GP                                                                                                                        | 81 6GP                                                                                                       |
| • •              |                                                                                                                                       |                                                                                                                              |                                                                                                                               |                                                                                                                               |                                                                                                              |
| Satin Brass      | 82 1GP                                                                                                                                | 82 2GP                                                                                                                       | 82 3GP                                                                                                                        | 82 4GP                                                                                                                        | 82 6GP                                                                                                       |
|                  |                                                                                                                                       |                                                                                                                              |                                                                                                                               |                                                                                                                               |                                                                                                              |
| Antique Brass    | 89 1GP                                                                                                                                | 89 2GP                                                                                                                       | 89 3GP                                                                                                                        | 89 4GP                                                                                                                        | 89 6GP                                                                                                       |
| • •              |                                                                                                                                       |                                                                                                                              |                                                                                                                               |                                                                                                                               |                                                                                                              |
| Bright Stainless | 83 1GP                                                                                                                                | 83 2GP                                                                                                                       | 83 3GP                                                                                                                        | 83 4GP                                                                                                                        | 83 6GP                                                                                                       |
| • •              |                                                                                                                                       |                                                                                                                              |                                                                                                                               |                                                                                                                               |                                                                                                              |
| Satin Stainless  | 84 1GP                                                                                                                                | 84 2GP                                                                                                                       | 84 3GP                                                                                                                        | 84 4GP                                                                                                                        | 84 6GP                                                                                                       |
|                  |                                                                                                                                       |                                                                                                                              |                                                                                                                               |                                                                                                                               |                                                                                                              |
| Black Nickel     | 88 1GP                                                                                                                                | 88 2GP                                                                                                                       | 88 3GP                                                                                                                        | 88 4GP                                                                                                                        | 88 6GP                                                                                                       |
| •                |                                                                                                                                       |                                                                                                                              |                                                                                                                               |                                                                                                                               |                                                                                                              |
| Pearl Oyster     | 8P 1GP                                                                                                                                | 8P 2GP                                                                                                                       | 8P 3GP                                                                                                                        | 8P 4GP                                                                                                                        | 8P 6GP                                                                                                       |