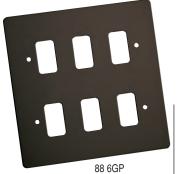

## GRID-IT Grid Fix Plates complete with Fixing Grid Minimum Wall Box Depth is dependent on the Grid Fix insert fitted - please see the GRID-IT

|                  | Minimum Wall Box Depth is dependent on the Grid Fix insert fitted - please see the GRID-IT section for our complete range of inserts. |                                                                                                                              |                                                                                                                               |                                                                                                                               |                                                                                                              |
|------------------|---------------------------------------------------------------------------------------------------------------------------------------|------------------------------------------------------------------------------------------------------------------------------|-------------------------------------------------------------------------------------------------------------------------------|-------------------------------------------------------------------------------------------------------------------------------|--------------------------------------------------------------------------------------------------------------|
|                  | · • •                                                                                                                                 | ·                                                                                                                            | • <u> </u>                                                                                                                    | •       •                                                                                                                     |                                                                                                              |
| 88 6GP           | 1 gang Aperture<br>Grid Fix Plate<br>Nominal Plate Size:<br>86 x 86 mm<br>Technical Insert<br>Reference: 1GP<br>Product Code          | 2 gang Aperture<br>Grid Fix Plate<br>Nominal Plate Size:<br>86 x 86 mm<br>Technical Insert<br>Reference: 2GP<br>Product Code | 3 gang Aperture<br>Grid Fix Plate<br>Nominal Plate Size:<br>146 x 86 mm<br>Technical Insert<br>Reference: 3GP<br>Product Code | 4 gang Aperture<br>Grid Fix Plate<br>Nominal Plate Size:<br>146 x 86 mm<br>Technical Insert<br>Reference: 4GP<br>Product Code | 6 gang Aperture Grid Fix Plate Nominal Plate Size: 146 x 146 mm Technical Insert Reference: 6GP Product Code |
| Gloss White      | 80 1GP                                                                                                                                | 80 2GP                                                                                                                       | 80 3GP                                                                                                                        | 80 4GP                                                                                                                        | 80 6GP                                                                                                       |
| o o              |                                                                                                                                       |                                                                                                                              |                                                                                                                               |                                                                                                                               |                                                                                                              |
| Bright Chrome    | 87 1GP                                                                                                                                | 87 2GP                                                                                                                       | 87 3GP                                                                                                                        | 87 4GP                                                                                                                        | 87 6GP                                                                                                       |
| 0 0              |                                                                                                                                       |                                                                                                                              |                                                                                                                               |                                                                                                                               |                                                                                                              |
| Satin Chrome     | 86 1GP                                                                                                                                | 86 2GP                                                                                                                       | 86 3GP                                                                                                                        | 86 4GP                                                                                                                        | 86 6GP                                                                                                       |
| •                |                                                                                                                                       |                                                                                                                              |                                                                                                                               |                                                                                                                               |                                                                                                              |
| Polished Brass   | 81 1GP                                                                                                                                | 81 2GP                                                                                                                       | 81 3GP                                                                                                                        | 81 4GP                                                                                                                        | 81 6GP                                                                                                       |
| • •              |                                                                                                                                       |                                                                                                                              |                                                                                                                               |                                                                                                                               |                                                                                                              |
| Satin Brass      | 82 1GP                                                                                                                                | 82 2GP                                                                                                                       | 82 3GP                                                                                                                        | 82 4GP                                                                                                                        | 82 6GP                                                                                                       |
|                  |                                                                                                                                       |                                                                                                                              |                                                                                                                               |                                                                                                                               |                                                                                                              |
| Antique Brass    | 89 1GP                                                                                                                                | 89 2GP                                                                                                                       | 89 3GP                                                                                                                        | 89 4GP                                                                                                                        | 89 6GP                                                                                                       |
| • •              |                                                                                                                                       |                                                                                                                              |                                                                                                                               |                                                                                                                               |                                                                                                              |
| Bright Stainless | 83 1GP                                                                                                                                | 83 2GP                                                                                                                       | 83 3GP                                                                                                                        | 83 4GP                                                                                                                        | 83 6GP                                                                                                       |
| • •              |                                                                                                                                       |                                                                                                                              |                                                                                                                               |                                                                                                                               |                                                                                                              |
| Satin Stainless  | 84 1GP                                                                                                                                | 84 2GP                                                                                                                       | 84 3GP                                                                                                                        | 84 4GP                                                                                                                        | 84 6GP                                                                                                       |
|                  |                                                                                                                                       |                                                                                                                              |                                                                                                                               |                                                                                                                               |                                                                                                              |
| Black Nickel     | 88 1GP                                                                                                                                | 88 2GP                                                                                                                       | 88 3GP                                                                                                                        | 88 4GP                                                                                                                        | 88 6GP                                                                                                       |
| •                |                                                                                                                                       |                                                                                                                              |                                                                                                                               |                                                                                                                               |                                                                                                              |
| Pearl Oyster     | 8P 1GP                                                                                                                                | 8P 2GP                                                                                                                       | 8P 3GP                                                                                                                        | 8P 4GP                                                                                                                        | 8P 6GP                                                                                                       |