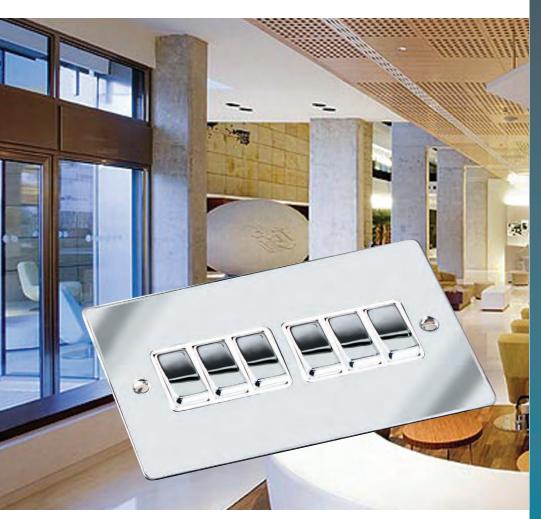

## Hamilton Sheer

## Quality Accessories on Stylish Flat Plates

Sheer's minimalist flat plate switches and sockets meld seamlessly into modern interiors. This modern and elegant range is available in nine fantastic finishes and by mixing box fix with grid and concealed fixing in this range, allows it to be very flexible for different areas of a project and costs can be minimised without losing continuity of design.

- Minimalist, modern flat plate
- Nine fantastic finishes
- Standard box-fix electrical accessories
- Grid Fix and Euro Fix options also available (see separate GRID-IT and EuroFix sections)

Box-Fix to Back Box