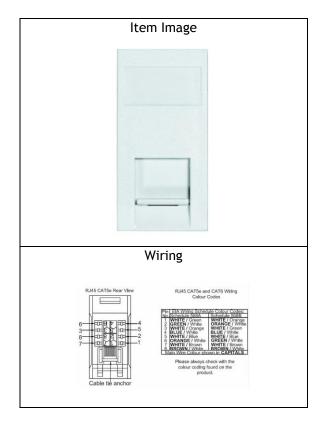

## **MOD-J45-C6 W**

EuroFix 50X25mm Modular RJ45 Cat6 White. Standard Insert will be White.

| Primary Range             | EuroFix                              |  |
|---------------------------|--------------------------------------|--|
| Insert Type               | RJ45 8 Wire Cat 6 Shielded Outlets   |  |
| Plate Finish              | NO-3 O WITE CUE O SITIETACA OUTCES   |  |
| Frame Finish              |                                      |  |
| Switch Colour             |                                      |  |
| Body & Switch Trim        | White                                |  |
| Height                    | Wince                                |  |
| Width                     |                                      |  |
| Depth                     |                                      |  |
| Fixing Hole Centres       |                                      |  |
| Minimum Wall Box Depth    | 35mm                                 |  |
| Wattage                   |                                      |  |
| Switched Poles            | n/a                                  |  |
| Current Rating            |                                      |  |
| Voltage                   |                                      |  |
| Max load                  |                                      |  |
| Contact Gap Minimum       | n/a                                  |  |
| Terminal Capacity 1       |                                      |  |
| Terminal Capacity 2       |                                      |  |
| Terminal Capacity 3       |                                      |  |
| Terminal Capacity 4       |                                      |  |
| Terminal Capacity 5       |                                      |  |
| Earth Terminal Capacity 1 | 5 x 1mm2                             |  |
| Earth Terminal Capacity 2 | 4 x 1.5mm2                           |  |
| Earth Terminal Capacity 3 | 3 x 2.5mm2                           |  |
| Earth Terminal Capacity 4 | 1 x 4mm2 Multi-Strand                |  |
| Earth Terminal Capacity 5 | 1 x 6mm2                             |  |
| Product Class 1           | Must be earthed (ref BS7671 415.2.1) |  |
| Ambient Operating         | -5° to +40°C                         |  |
| Temperature               |                                      |  |
| Recommended Location      | Indoor use only                      |  |
| Standard/Approval         |                                      |  |
| Patents and Trademarks    |                                      |  |