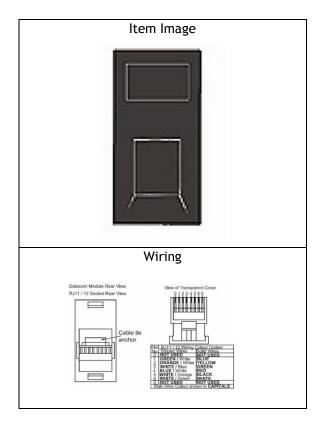

## www.hamilton-litestat.com



## MOD-J12 B

EuroFix 50X25mm Modular RJ12 Black. Standard Insert will be Black.

| Primary Range             | EuroFix                              |  |
|---------------------------|--------------------------------------|--|
| Insert Type               | RJ 6 Wire Telephone Outlets          |  |
| Plate Finish              | '                                    |  |
| Frame Finish              |                                      |  |
| Switch Colour             |                                      |  |
| Body & Switch Trim        | Black                                |  |
| Height                    |                                      |  |
| Width                     |                                      |  |
| Depth                     |                                      |