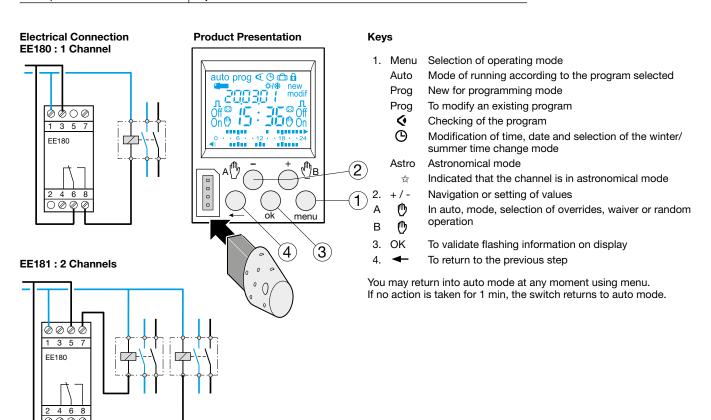

|
| Astro mode                               | Yes                                                          | Independent programming for each channel |
| Programming of the lighting interrution  | Yes (if channel Astro)                                       |                                          |
| Temporary override                       | 15 / 30 / 60min                                              |                                          |
| Maintained ON                            | Adjustment common to the 2 channels                          |                                          |
| Anticipation ON                          | Adjustment common to the 2 channels                          |                                          |