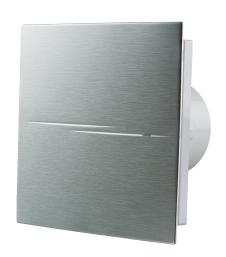

## **Calm Design Fan Series**

## **Features**

- Specially designed mixed-flow impeller ensures high airflow and low noise level.
- Built in backdraft damper.
- Suitable for installing within bathroom zones 1 and 2.\*
- Complies with part L and part F of the Building Regulations.
- 5 year warranty.