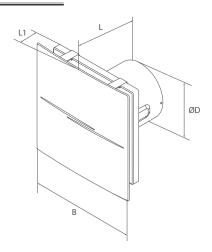

## **Dimensions**

| Model Code | Dimensions [mm] |     |     |     |    |  |  |  |
|------------|-----------------|-----|-----|-----|----|--|--|--|
| Model Code | ØD              | В   | н   | L   | L1 |  |  |  |
| CALM 100   | 99              | 158 | 136 | 81  | 26 |  |  |  |
| CALM 125   | 123.5           | 182 | 158 | 91  | 27 |  |  |  |
| CALM 150   | 147.5           | 214 | 190 | 111 | 32 |  |  |  |