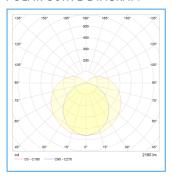

/w)      | Up to 120lm/W   |
| RATED LIFETIME (hrs)   | 50,000hrs       |
| IP                     | 20              |
| IK                     | 08              |
| HOUSING COLOUR         | RAL9003         |
| WORKING ENVIRONMENT    | -20°C to 35°C   |
| WARRANTY               | 5 year          |
| L70 RATING (hrs)       | >80000hrs       |
|                        |                 |

#### **KEY FEATURES**

This small batten matches the Solray Select range and can be used to replace 2ft tubes and fittings or to fit into small areas such as alcoves and hard to reach places. The flicker free operation, BESA mounting and M20 cable entry allow the unit to easily replace older fluorescent models

# COMMERCIAL APPLICATIONS

Offices, schools, corridors, medical centres

## POLAR CURVE DIAGRAM



# DIMENSIONS