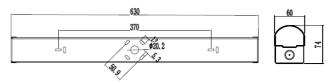

120lm/W   |
| RATED LIFETIME (hrs)   | 50,000hrs       |
| IP                     | 20              |
| IK                     | 08              |
| HOUSING COLOUR         | RAL9003         |
| WORKING ENVIRONMENT    | -20°C to 35°C   |
| WARRANTY               | 5 year          |
| L70 RATING (hrs)       | >80000hrs       |
|                        |                 |

#### **KEY FEATURES**

This small batten matches the Solray Select range and can be used to replace 2ft tubes and fittings or to fit into small areas such as alcoves and hard to reach places. The flicker free operation, BESA mounting and M20 cable entry allow the unit to easily replace older fluorescent models

# COMMERCIAL APPLICATIONS

Offices, schools, corridors, medical centres

## POLAR CURVE DIAGRAM



# DIMENSIONS