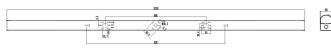

OLOUR                    | RAL9003          |
| WORKING ENVIRONMENT               | -20°C to 35°C    |
| WARRANTY                          | 5 year           |
| L70 RATING (hrs)                  | >80000hrs        |

#### **KEY FEATURES**

Perfect for new installations and like-for-like replacements, this batten allows the client to choose the light level that they require during the installation process. This exciting development means that the Solray is equivalent to a 6ft Single and Twin T8/T10/T12 Fluorescent Tubes with lumen range of 9000 lumens. The flicker free operation, BESA mounting and M20 cable entry allow the unit to easily replace older fluorescent models.

## COMMERCIAL APPLICATIONS

Offices, schools, corridors, medical centres

## POLAR CURVE DIAGRAM



## **DIMENSIONS**