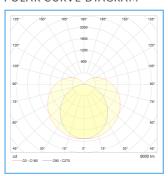

|
| HOUSING COLOUR                    | RAL9003          |
| WORKING ENVIRONMENT               | -20°C to 35°C    |
| WARRANTY                          | 5 year           |
| L70 RATING (hrs)                  | >80000hrs        |

#### **KEY FEATURES**

Perfect for new installations and like-for-like replacements, this batten allows the client to choose the light level that they require during the installation process. This exciting development means that the Solray is equivalent to a 6ft Single and Twin T8/T10/T12 Fluorescent Tubes with lumen range of 9000 lumens. The flicker free operation, BESA mounting and M20 cable entry allow the unit to easily replace older fluorescent models.

## COMMERCIAL APPLICATIONS

Offices, schools, corridors, medical centres

## POLAR CURVE DIAGRAM



## **DIMENSIONS**