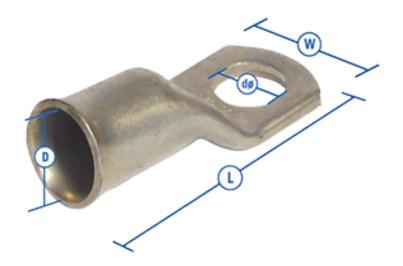

#### **Colour and Material**

Material

| Material                         | обррег |
|----------------------------------|--------|
| Plating Material                 | Tin    |
| Application Type, Size and Range |        |
| Cable Size (mm²)                 | 70     |
| Dimensions                       |        |
| Dimension D (mm)                 | 11.5   |
| Dimension L (mm)                 | 40.5   |
| Dimension W (mm)                 | 20.9   |
| Fixing Hole (mm)                 | 8      |
|                                  |        |