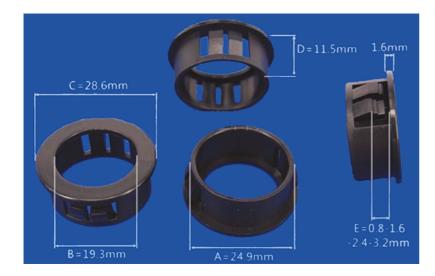

#### **Colour and Material**

| Material                         | Nylon 6/6         |
|----------------------------------|-------------------|
| Colour                           | Black             |
| Dimensions                       |                   |
| Dimension A (mm)                 | 24.9              |
| Dimension B (mm)                 | 19.3              |
| Dimension C (mm)                 | 28.6              |
| Dimension D (mm)                 | 11.5              |
| Dimension E (mm)                 | 0.8/1.6/2.4/3.2   |
| Temperature and Fire Information |                   |
| Fire Rating                      | Flame Class 94V-2 |