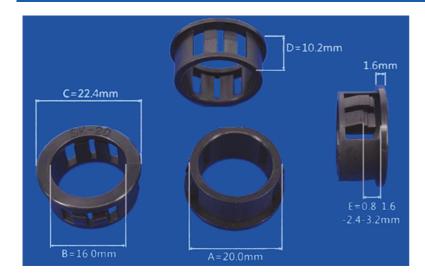

#### **Colour and Material**

| Material                         | Nylon 6/6         |
|----------------------------------|-------------------|
| Colour                           | Black             |
| Dimensions                       |                   |
| Dimension A (mm)                 | 20                |
| Dimension B (mm)                 | 16                |
| Dimension C (mm)                 | 22.4              |
| Dimension D (mm)                 | 10.2              |
| Dimension E (mm)                 | 0.8/1.6/2.4/3.2   |
| Temperature and Fire Information |                   |
| Fire Rating                      | Flame Class 94V-2 |