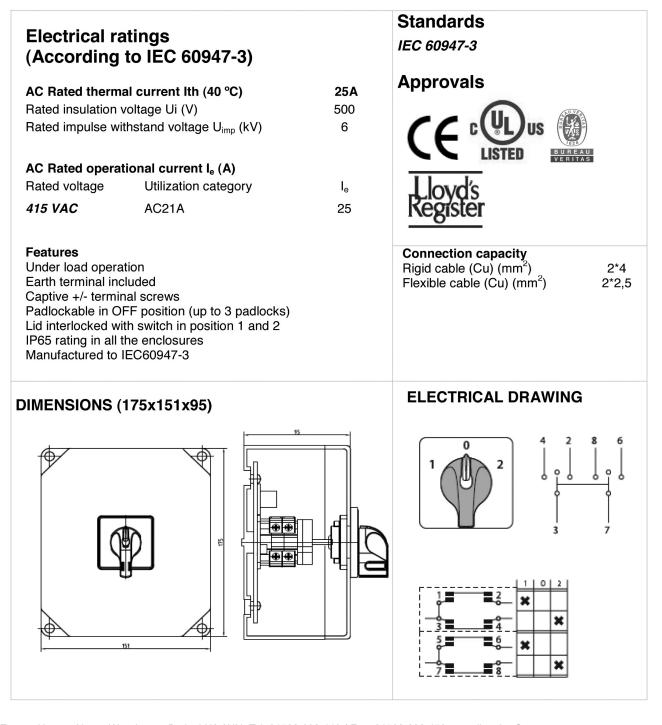

## Technical Data: LBC252P AC-21A Enclosed Changeover Switch

Terminals, including factory fitted, should be checked periodically to ensure correct tightness.

Europa House, Airport Way, Luton, Beds, LU2 9NH Tel: 01582 692 440 / Fax: 01582 692 450 e-mail: sales@europacomponents.com website: http://www.europacomponents.com