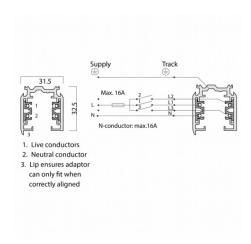

## **Technical Data Sheet**

| Range Name:               | 3-Circuit 230V                                                        |
|---------------------------|-----------------------------------------------------------------------|
| Product Type:             | Track Systems                                                         |
| Description:              | 3-Circuit<br>Track-White-230V-9.8ft/3000mm-(Dead End<br>not included) |
| Product Code:             | TS4300-WH                                                             |
|                           |                                                                       |
| Body Colour:              | White                                                                 |
| Mounting:                 | -                                                                     |
| Track Adaptor:            | -                                                                     |
| Pendant Stem Length(mm):  | -                                                                     |
| Environment:              | Interior                                                              |
| Size(mm)                  | 3000 x 32.5 x 31.5                                                    |
| Cut Out(mm):              | -                                                                     |
| Recessed Depth(mm):       | -                                                                     |
| Vertical Tilt(°):         | -                                                                     |
| Horizontal Rotation(°):   | -                                                                     |
| Light Source:             | -                                                                     |
| Lamp Type:                | -                                                                     |
| Lamp Included:            | -                                                                     |
| Lamp Base:                | -                                                                     |
| Lamp Life(Hours):         | -                                                                     |
| Lumen Output(Im):         | -                                                                     |
| Colour Temperature(k):    |                                                                       |
| CRI(Ra):                  | -                                                                     |
| Beam Angle(°):            | -                                                                     |
| Voltage(V):               | 230V                                                                  |
| Total System Power(W):    | -                                                                     |
| Lamp Current(A):          | -                                                                     |
| Power Factor:             | -                                                                     |
| Luminaire Efficacy(Im/W): | -                                                                     |
| Class:                    | Class 1                                                               |
| Gear:                     | -                                                                     |
| EAN Code:                 | 5030785015536                                                         |
| Dimmability:              | -                                                                     |
| Emergency:                | -                                                                     |
| IP Rating:                | IP20                                                                  |
| Weight(kg):               | 2.8kg                                                                 |
| Housing Material:         | Aluminium                                                             |
| Material Finish:          | Powder Coated                                                         |
| Guarantee:                | 5 Year Guarantee                                                      |
|                           |                                                                       |